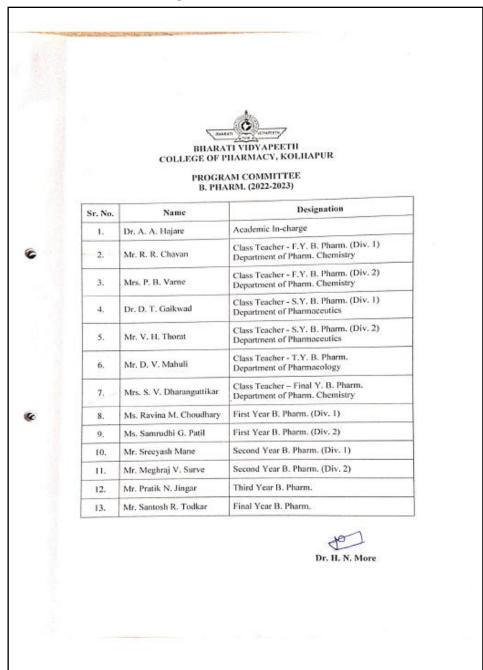

# Bharati Vidyapeeth College of Pharmacy, Kolhapur Near Chitranagari, Kolhapur-416013, Maharashtra, India.

Website: http://copkolhapur.bharatividyapeeth.edu

|        | 4.5 Awards to merited students                                                                                   | 122-135 |
|--------|------------------------------------------------------------------------------------------------------------------|---------|
| 5. Pro | blem-solving Methods/Projects                                                                                    | 136-169 |
|        | 5.1 Research articles published by the students                                                                  | 136-147 |
|        | 5.2 Minor research projects inspire student motivation                                                           | 148-154 |
|        | 5.3 Supplementary sessions for diverse student needs (brighter and weaker students)                              | 155-157 |
|        | 5.4 Practice school- Students are motivated to work on minor problem-<br>based research project                  | 158-163 |
|        | 5.5 Institutions Innovation Council Constitution                                                                 | 164-169 |
|        | dents Centric Learning -Active student engagement in committees and e initiatives for learner-focused education. | 170-203 |
|        | 6.1 Students representation in Programme committee                                                               | 171-184 |
|        | 6.2 Students representation in IQAC                                                                              | 185-186 |
|        | 6.3 Students representation in Internal Complaints Committee                                                     | 187-189 |
|        | 6.4 Collaborative learning- Alumni lectures and Teachers Day celebration                                         | 190-203 |