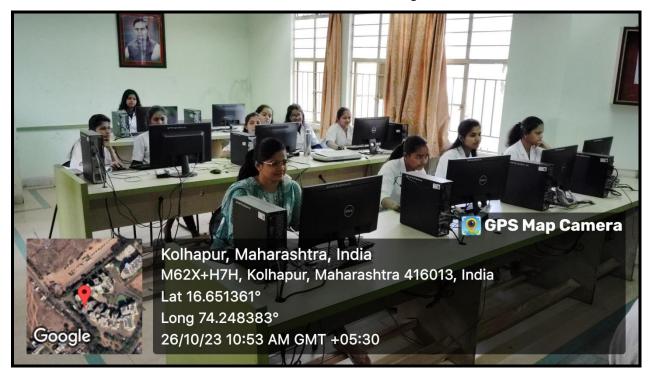

## 1.1 Details of Computers

| 1. | Total number of Smart board available                      | 11    |
|----|------------------------------------------------------------|-------|
| 2. | Computers Available for Students' Use                      |       |
| A. | Computer Lab                                               | 25    |
| B. | Language Laboratory                                        | 30    |
| C. | Artificial intelligence computer Laboratory                | 15    |
| D. | Library (For using Online Library Resources)               | 10    |
| E. | Common Facility Center                                     | 10    |
| F. | All Subject Lab                                            | 21    |
|    | Sub Total                                                  | 111   |
| 3. | Computers Available for use of Teaching and Administrative | Staff |
| A. | Computers for Administrative Office (Including store and   | 13    |
|    | examination department)                                    |       |
| B. | Computers for Faculty Rooms                                | 28    |
|    | Sub Total                                                  | 41    |
|    | Total Number of Computers in the Institute                 | 152   |
| 4. | Total number of LCD projector available                    | 05    |
|    |                                                            | ·     |