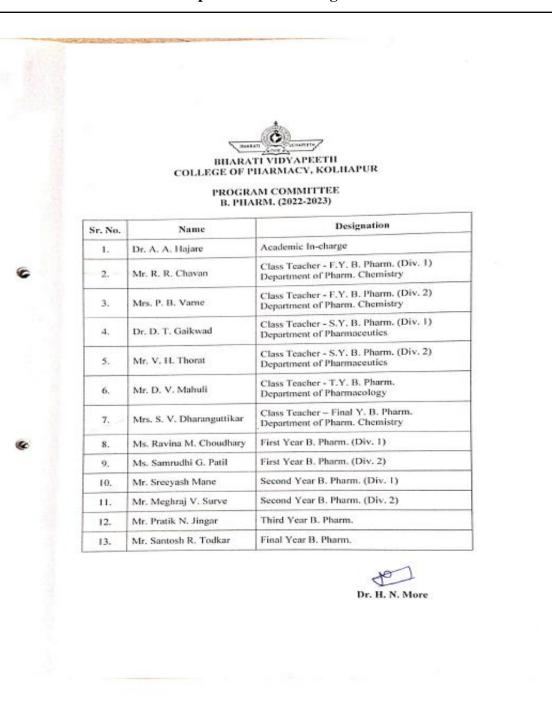

# Bharati Vidyapeeth College of Pharmacy, Kolhapur Near Chitranagari, Kolhapur-416013, Maharashtra, India.

Website: http://copkolhapur.bharatividyapeeth.edu

|        | 4.5 Awards to merited students                                                                                   | 122-135 |
|--------|------------------------------------------------------------------------------------------------------------------|---------|
| 5. Pro | blem-solving Methods/Projects                                                                                    | 136-169 |
|        | 5.1 Research articles published by the students                                                                  | 136-147 |
|        | 5.2 Minor research projects inspire student motivation                                                           | 148-154 |
|        | 5.3 Supplementary sessions for diverse student needs (brighter and weaker students)                              | 155-157 |
|        | 5.4 Practice school- Students are motivated to work on minor problem-<br>based research project                  | 158-163 |
|        | 5.5 Institutions Innovation Council Constitution                                                                 | 164-169 |
|        | dents Centric Learning -Active student engagement in committees and e initiatives for learner-focused education. | 170-203 |
|        | 6.1 Students representation in Programme committee                                                               | 171-184 |
|        | 6.2 Students representation in IQAC                                                                              | 185-186 |
|        | 6.3 Students representation in Internal Complaints Committee                                                     | 187-189 |
|        | 6.4 Collaborative learning- Alumni lectures and Teachers Day celebration                                         | 190-203 |