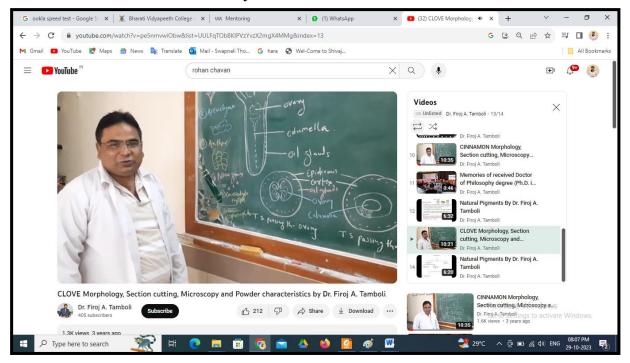

rtal For Online Examinations

















Near Chitranagari, Kolhapur-416013, Maharashtra, India.

Website: http://copkolhapur.bharatividyapeeth.edu

# 1.34 Staff Prepared Video and Uploaded on Webpage (Like You Tube, SlideShare Etc.) For Students

Link: https://youtu.be/hiUnZEhV5\_A



Link: <a href="https://youtu.be/-jUWFtCLqnE">https://youtu.be/-jUWFtCLqnE</a>















Near Chitranagari, Kolhapur-416013, Maharashtra, India.

Website: http://copkolhapur.bharatividyapeeth.edu

### 1.35 Faculty Use Various Online Teaching Modes Like Zoom, Google Meet, MS Teams,

You tube, Google classrooms











Near Chitranagari, Kolhapur-416013, Maharashtra, India.

Website: http://copkolhapur.bharatividyapeeth.edu

#### 1.36 E - Content Teaching Learning

Faculty name: Dr. F. A. Tamboli

















Near Chitranagari, Kolhapur-416013, Maharashtra, India.

Website: http://copkolhapur.bharatividyapeeth.edu

Faculty name: Shri. Rohan Chavan













Near Chitranagari, Kolhapur-416013, Maharashtra, India.

Website: http://copkolhapur.bharatividyapeeth.edu

### 2. EXPERIENTIAL LEARNING METHODS

We've set up enough labs to meet the curriculum and AICTE and PCI standards. The labs are well-lit and airy to make learning practical stuff easier. Laboratories are well equipped with required equipment's and sophisticated instruments for all types of experimental learning. Each lab has preparation rooms as needed. Besides these, we've also got a computer center and a language lab, all in line with AICTE and PCI guidelines.

Modern instruments as HPLC, UV-Spectrophotometer, FTIR