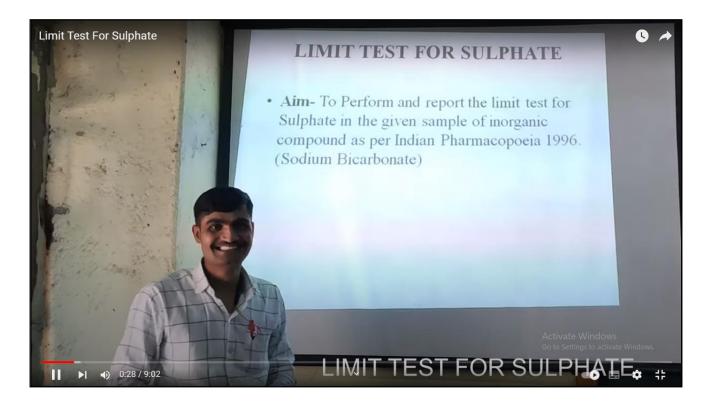

- 1. Classrooms that Foster Instant Learning: Engage students with interactive classrooms using laptops and projectors. Deliver syllabus content dynamically, and then challenge them with on-the-spot questions for enhanced understanding and learning.
- 2. Simulated Learning Environments and Labs: Students get a dynamic learning experience in class with e-content, including animations and YouTube visuals. The course blends theory, hands-on practice, and feedback, emphasizing experiential education. This approach ensures students grasp concepts, mechanisms, and real-life applications thoroughly.
- 3. Use of Virtual system: Students get hands-on experience with simulation software like Chemdraw and Chemsketch, honing their skills for diverse analytical purposes. Regular lab sessions provide specialized training, ensuring they master these tools. Additionally, language labs actively transform traditional language classes into dynamic, speaking-focused learning environments. It's all about empowering students with practical knowledge and fostering active engagement in both scientific and linguistic domains.
- 4. Technology aids assessment processes: ICT tools aid exams, tests, and outcome-based education assessment through outsourced software.
- 5. ICT tools in pandemic: In the pandemic, ICT tools replaced physical classes; smartphones replaced books. Managing classes and homework is a hassle with tools like Google Classroom and Zoom.