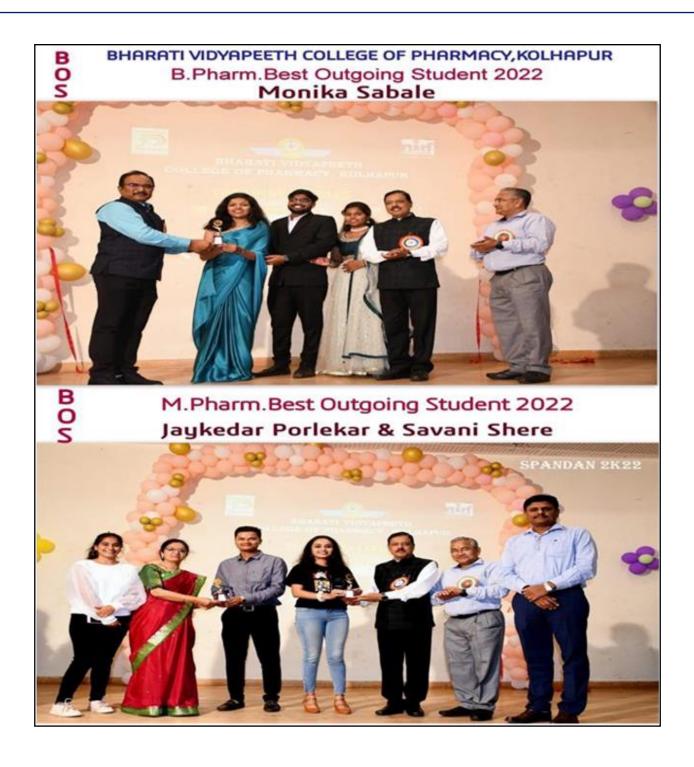

# Bharati Vidyapeeth College of Pharmacy, Kolhapur Near Chitranagari, Kolhapur-416013, Maharashtra, India.

Website: http://copkolhapur.bharatividyapeeth.edu

|        | 4.5 Awards to merited students                                                                                   | 122-135 |
|--------|------------------------------------------------------------------------------------------------------------------|---------|
| 5. Pro | blem-solving Methods/Projects                                                                                    | 136-169 |
|        | 5.1 Research articles published by the students                                                                  | 136-147 |
|        | 5.2 Minor research projects inspire student motivation                                                           | 148-154 |
|        | 5.3 Supplementary sessions for diverse student needs (brighter and weaker students)                              | 155-157 |
|        | 5.4 Practice school- Students are motivated to work on minor problem-<br>based research project                  | 158-163 |
|        | 5.5 Institutions Innovation Council Constitution                                                                 | 164-169 |
|        | dents Centric Learning -Active student engagement in committees and e initiatives for learner-focused education. | 170-203 |
|        | 6.1 Students representation in Programme committee                                                               | 171-184 |
|        | 6.2 Students representation in IQAC                                                                              | 185-186 |
|        | 6.3 Students representation in Internal Complaints Committee                                                     | 187-189 |
|        | 6.4 Collaborative learning- Alumni lectures and Teachers Day celebration                                         | 190-203 |