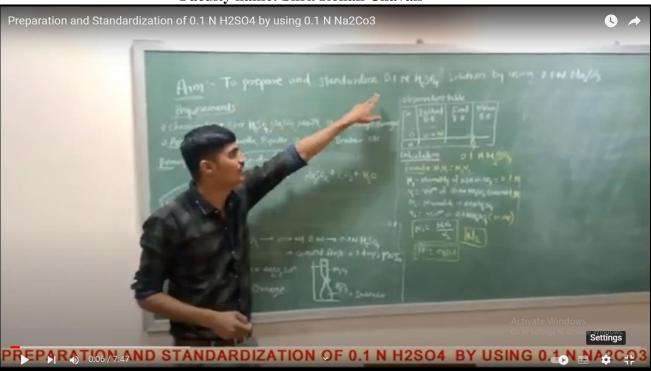

- 1. Classrooms that Foster Instant Learning: Engage students with interactive classrooms using laptops and projectors. Deliver syllabus content dynamically, and then challenge them with on-the-spot questions for enhanced understanding and learning.
- 2. Simulated Learning Environments and Labs: Students get a dynamic learning experience in class with e-content, including animations and YouTube visuals. The course blends theory, hands-on practice, and feedback, emphasizing experiential education. This approach ensures students grasp concepts, mechanisms, and real-life applications thoroughly.
- 3. Use of Virtual system: Students get hands-on experience with simulation software like Chemdraw and Chemsketch, honing their skills for diverse analytical purposes. Regular lab sessions provide specialized training, ensuring they master these tools. Additionally, language labs actively transform traditional language classes into dynamic, speaking-focused learning environments. It's all about empowering students with practical knowledge and fostering active engagement in both scientific and linguistic domains.
- 4. Technology aids assessment processes: ICT tools aid exams, tests, and outcome-based education assessment through outsourced software.
- 5. ICT tools in pandemic: In the pandemic, ICT tools replaced physical classes; smartphones replaced books. Managing classes and homework is a hassle with tools like Google Classroom and Zoom.