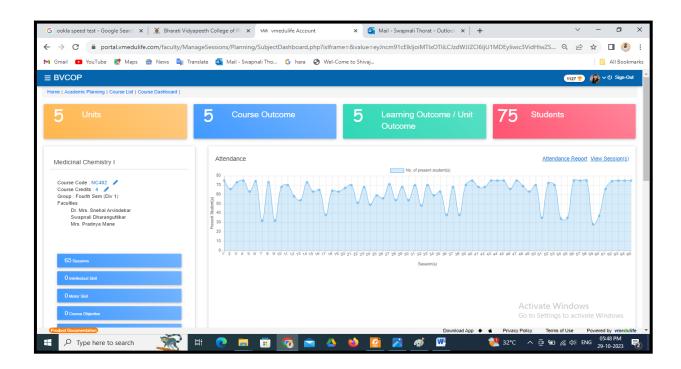

## 1.2 Details of I.T. Infrastructure (software /interactive /bandwidth)

| Sr. No. | Particulars                                | Details                           |
|---------|--------------------------------------------|-----------------------------------|
| 1.      | Institute Website                          | copkolhapur.bharatividyapeeth.edu |
| 2.      | Institutional Email IDs to Employees       | Yes                               |
| 3.      | Internet Connection                        | Gazon Communications India LTD    |
|         |                                            | speed & BSNL Total Speed 156      |
|         |                                            | Mbs/sec                           |
| 4.      | WiFi enabled Campus                        | Yes                               |
| 5.      | Internet Connections to Class Rooms        | Yes                               |
| 6.      | Usage of IT for Academic Activities        | Yes (VMedulife)                   |
| 7.      | Library Digitalization                     | Yes (e-Granthalaya)               |
| 8.      | E journals                                 | (Delnet)                          |
| 9.      | ERP software                               | Yes (Biyani Technologies,         |
|         |                                            | Kolhapur)                         |
| 10.     | Language Laboratory                        | Yes                               |
| 11.     | Antivirus                                  | Yes                               |
| 12.     | Firewall                                   | Yes                               |
| 13.     | Legal System Software                      | Yes                               |
| 14.     | Application Software office                | Yes                               |
| 15.     | Software for Checking Plagiarism           | Plagiarism Checker X              |
| 16.     | Other software for research activities and | Vlife MDS                         |
|         | academics                                  | • SigmaPlot15 software            |
|         |                                            | Design Expert V13                 |