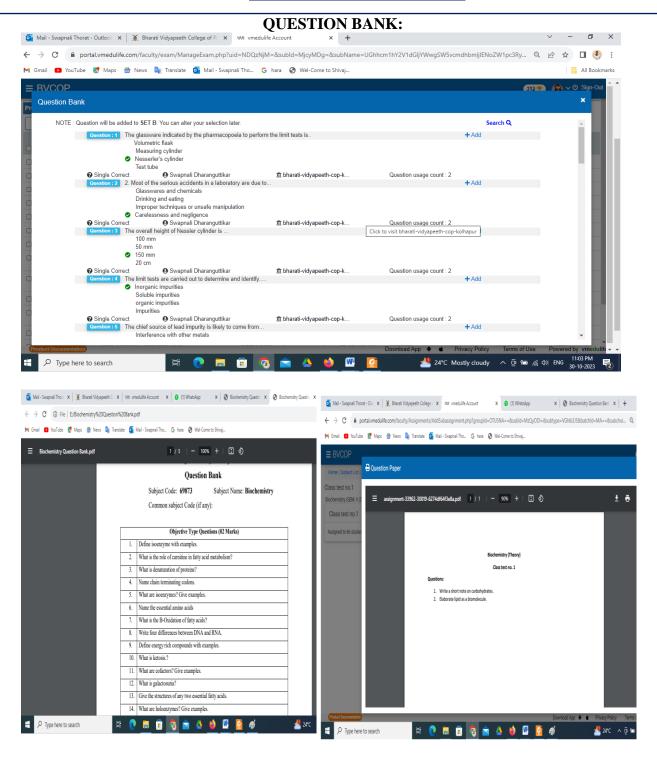

## 1.2 Details of I.T. Infrastructure (software /interactive /bandwidth)

| Sr. No. | Particulars                                | Details                           |
|---------|--------------------------------------------|-----------------------------------|
| 1.      | Institute Website                          | copkolhapur.bharatividyapeeth.edu |
| 2.      | Institutional Email IDs to Employees       | Yes                               |
| 3.      | Internet Connection                        | Gazon Communications India LTD    |
|         |                                            | speed & BSNL Total Speed 156      |
|         |                                            | Mbs/sec                           |
| 4.      | WiFi enabled Campus                        | Yes                               |
| 5.      | Internet Connections to Class Rooms        | Yes                               |
| 6.      | Usage of IT for Academic Activities        | Yes (VMedulife)                   |
| 7.      | Library Digitalization                     | Yes (e-Granthalaya)               |
| 8.      | E journals                                 | (Delnet)                          |
| 9.      | ERP software                               | Yes (Biyani Technologies,         |
|         |                                            | Kolhapur)                         |
| 10.     | Language Laboratory                        | Yes                               |
| 11.     | Antivirus                                  | Yes                               |
| 12.     | Firewall                                   | Yes                               |
| 13.     | Legal System Software                      | Yes                               |
| 14.     | Application Software office                | Yes                               |
| 15.     | Software for Checking Plagiarism           | Plagiarism Checker X              |
| 16.     | Other software for research activities and | Vlife MDS                         |
|         | academics                                  | • SigmaPlot15 software            |
|         |                                            | Design Expert V13                 |