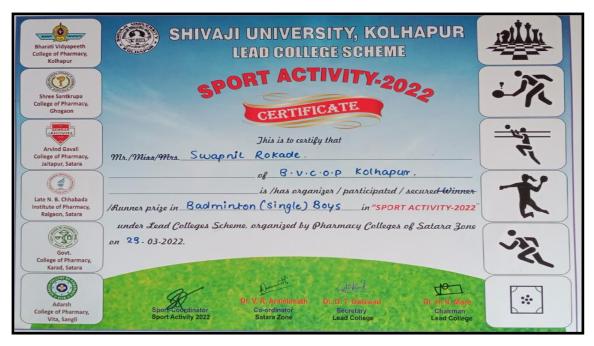

# Bharati Vidyapeeth College of Pharmacy, Kolhapur Near Chitranagari, Kolhapur-416013, Maharashtra, India.

Website: http://copkolhapur.bharatividyapeeth.edu

|        | 4.5 Awards to merited students                                                                                   | 122-135 |
|--------|------------------------------------------------------------------------------------------------------------------|---------|
| 5. Pro | blem-solving Methods/Projects                                                                                    | 136-169 |
|        | 5.1 Research articles published by the students                                                                  | 136-147 |
|        | 5.2 Minor research projects inspire student motivation                                                           | 148-154 |
|        | 5.3 Supplementary sessions for diverse student needs (brighter and weaker students)                              | 155-157 |
|        | 5.4 Practice school- Students are motivated to work on minor problem-<br>based research project                  | 158-163 |
|        | 5.5 Institutions Innovation Council Constitution                                                                 | 164-169 |
|        | dents Centric Learning -Active student engagement in committees and e initiatives for learner-focused education. | 170-203 |
|        | 6.1 Students representation in Programme committee                                                               | 171-184 |
|        | 6.2 Students representation in IQAC                                                                              | 185-186 |
|        | 6.3 Students representation in Internal Complaints Committee                                                     | 187-189 |
|        | 6.4 Collaborative learning- Alumni lectures and Teachers Day celebration                                         | 190-203 |