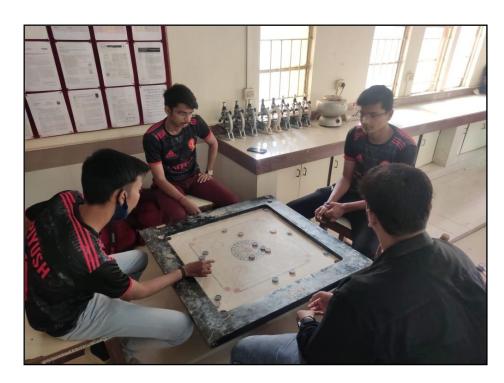

# Bharati Vidyapeeth College of Pharmacy, Kolhapur Near Chitranagari, Kolhapur-416013, Maharashtra, India.

Website: http://copkolhapur.bharatividyapeeth.edu

|        | 4.5 Awards to merited students                                                                                   | 122-135 |
|--------|------------------------------------------------------------------------------------------------------------------|---------|
| 5. Pro | blem-solving Methods/Projects                                                                                    | 136-169 |
|        | 5.1 Research articles published by the students                                                                  | 136-147 |
|        | 5.2 Minor research projects inspire student motivation                                                           | 148-154 |
|        | 5.3 Supplementary sessions for diverse student needs (brighter and weaker students)                              | 155-157 |
|        | 5.4 Practice school- Students are motivated to work on minor problem-<br>based research project                  | 158-163 |
|        | 5.5 Institutions Innovation Council Constitution                                                                 | 164-169 |
|        | dents Centric Learning -Active student engagement in committees and e initiatives for learner-focused education. | 170-203 |
|        | 6.1 Students representation in Programme committee                                                               | 171-184 |
|        | 6.2 Students representation in IQAC                                                                              | 185-186 |
|        | 6.3 Students representation in Internal Complaints Committee                                                     | 187-189 |
|        | 6.4 Collaborative learning- Alumni lectures and Teachers Day celebration                                         | 190-203 |