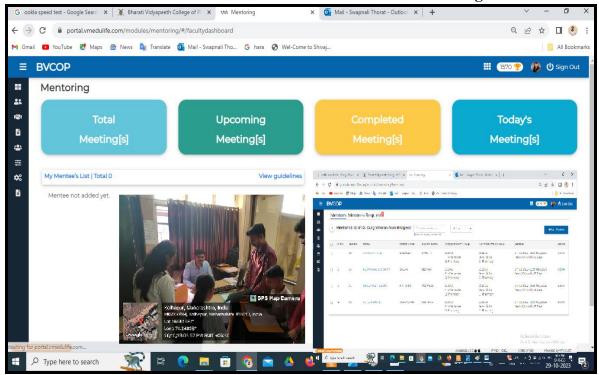

Near Chitranagari, Kolhapur-416013, Maharashtra, India. Website: <a href="http://copkolhapur.bharatividyapeeth.edu">http://copkolhapur.bharatividyapeeth.edu</a>

| 1.28 Student access to DELNET                                                                   | 25-26   |
|-------------------------------------------------------------------------------------------------|---------|
| 1.29 National digital library                                                                   | 27      |
| 1.30 Online series for competitive examinations                                                 | 28      |
| 1.31 WhatsApp, A Messaging Application utilized for Students                                    | 29-31   |
| 1.32 Administrative use of ICT tools: Online Scholarship portal                                 | 32      |
| 1.33 ICT Tools for Examination: Shivaji University, Kolhapur Portal For Online Examinations     | 33      |
| 1.34 Staff Prepared Video and Uploaded on Webpage (Like You Tube, SlideShare Etc.) For Students | 34      |
| 1.35 Faculty use various online teaching modes like Zoom, Google                                | 25      |
| Meet, MS Teams, You tube, Google classrooms                                                     | 35      |
| 1.36 E - Content Teaching Learning                                                              | 36-37   |
| Experiential Learning Methods                                                                   | 38-68   |
| 2.1 Laboratory Requirements (lab and equipment's)                                               | 39-42   |
| 2.2 Purchase Order for Laboratory equipment's                                                   | 43-53   |
| 2.3 Activity based learning                                                                     | 54      |
| 2.3.1 Industrial training as an experiential learning method                                    | 55-58   |
| 2.3.2 Industry Visit                                                                            | 59-62   |
| 2.3.3.Initiatives related to Skill Development Programs                                         | 63-65   |
| 2.4 Interdisciplinary learning- MOU with different organization                                 | 66-68   |
| elf-directed learning                                                                           | 69-85   |
| 3.1 Add on courses completed by students                                                        | 70-75   |
| 3.2 Moocs                                                                                       | 76-77   |
| 3.3 Swayam                                                                                      | 78      |
| 3.4 National Programme on Technology Enhanced Learning (NPTEL)                                  | 79      |
| 3.5 Faculty-supplied textbooks enhance reading resources                                        | 80-85   |
| Participatory Learning Methods                                                                  | 86-135  |
| 4.1 Organization of seminar /Workshop/conference                                                | 87-93   |
| 4.2 Participation of students in co-curricular activities                                       | 94-102  |
| 4.3 Organization and participation of Students in various extracurricular                       | 103-114 |
| activities (cultural events and Sports)                                                         | 103-114 |
| 4.4 Journal club                                                                                | 115-121 |