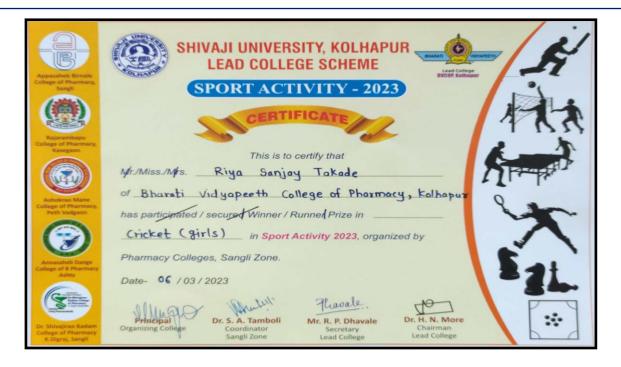

# Bharati Vidyapeeth College of Pharmacy, Kolhapur Near Chitranagari, Kolhapur-416013, Maharashtra, India.

Website: http://copkolhapur.bharatividyapeeth.edu

|        | 4.5 Awards to merited students                                                                                   | 122-135 |
|--------|------------------------------------------------------------------------------------------------------------------|---------|
| 5. Pro | blem-solving Methods/Projects                                                                                    | 136-169 |
|        | 5.1 Research articles published by the students                                                                  | 136-147 |
|        | 5.2 Minor research projects inspire student motivation                                                           | 148-154 |
|        | 5.3 Supplementary sessions for diverse student needs (brighter and weaker students)                              | 155-157 |
|        | 5.4 Practice school- Students are motivated to work on minor problem-<br>based research project                  | 158-163 |
|        | 5.5 Institutions Innovation Council Constitution                                                                 | 164-169 |
|        | dents Centric Learning -Active student engagement in committees and e initiatives for learner-focused education. | 170-203 |
|        | 6.1 Students representation in Programme committee                                                               | 171-184 |
|        | 6.2 Students representation in IQAC                                                                              | 185-186 |
|        | 6.3 Students representation in Internal Complaints Committee                                                     | 187-189 |
|        | 6.4 Collaborative learning- Alumni lectures and Teachers Day celebration                                         | 190-203 |