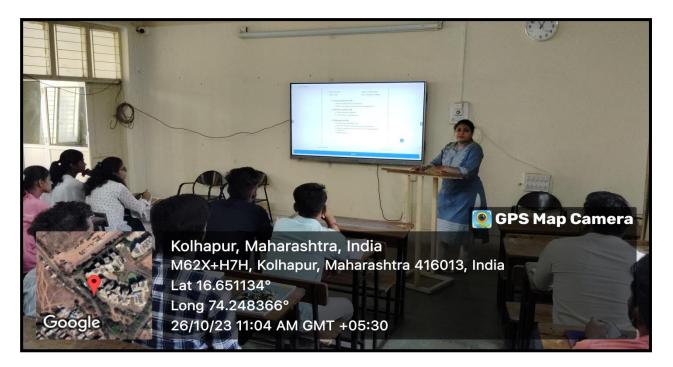

#### 1.3 Purchase Order for Smart Boards

Near Chitranagari, Kolhapur-416013, Maharashtra, India.

Website: http://copkolhapur.bharatividyapeeth.edu

1.4 Digital Class Room (Installed with Smart Board)

Near Chitranagari, Kolhapur-416013, Maharashtra, India.