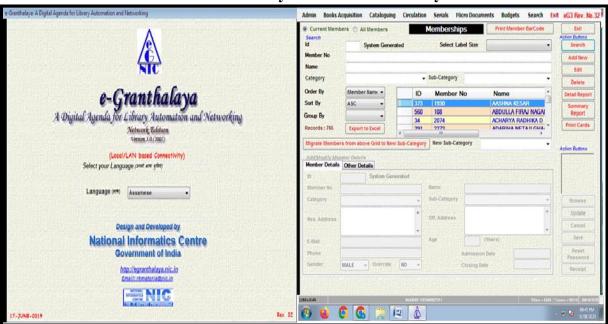

Near Chitranagari, Kolhapur-416013, Maharashtra, India. Website: <a href="http://copkolhapur.bharatividyapeeth.edu">http://copkolhapur.bharatividyapeeth.edu</a>

| 1.28 Student access to DELNET                                                                   | 25-26   |
|-------------------------------------------------------------------------------------------------|---------|
| 1.29 National digital library                                                                   | 27      |
| 1.30 Online series for competitive examinations                                                 | 28      |
| 1.31 WhatsApp, A Messaging Application utilized for Students                                    | 29-31   |
| 1.32 Administrative use of ICT tools: Online Scholarship portal                                 | 32      |
| 1.33 ICT Tools for Examination: Shivaji University, Kolhapur Portal For Online Examinations     | 33      |
| 1.34 Staff Prepared Video and Uploaded on Webpage (Like You Tube, SlideShare Etc.) For Students | 34      |
| 1.35 Faculty use various online teaching modes like Zoom, Google                                | 25      |
| Meet, MS Teams, You tube, Google classrooms                                                     | 35      |
| 1.36 E - Content Teaching Learning                                                              | 36-37   |
| Experiential Learning Methods                                                                   | 38-68   |
| 2.1 Laboratory Requirements (lab and equipment's)                                               | 39-42   |
| 2.2 Purchase Order for Laboratory equipment's                                                   | 43-53   |
| 2.3 Activity based learning                                                                     | 54      |
| 2.3.1 Industrial training as an experiential learning method                                    | 55-58   |
| 2.3.2 Industry Visit                                                                            | 59-62   |
| 2.3.3.Initiatives related to Skill Development Programs                                         | 63-65   |
| 2.4 Interdisciplinary learning- MOU with different organization                                 | 66-68   |
| elf-directed learning                                                                           | 69-85   |
| 3.1 Add on courses completed by students                                                        | 70-75   |
| 3.2 Moocs                                                                                       | 76-77   |
| 3.3 Swayam                                                                                      | 78      |
| 3.4 National Programme on Technology Enhanced Learning (NPTEL)                                  | 79      |
| 3.5 Faculty-supplied textbooks enhance reading resources                                        | 80-85   |
| Participatory Learning Methods                                                                  | 86-135  |
| 4.1 Organization of seminar /Workshop/conference                                                | 87-93   |
| 4.2 Participation of students in co-curricular activities                                       | 94-102  |
| 4.3 Organization and participation of Students in various extracurricular                       | 103-114 |
| activities (cultural events and Sports)                                                         | 103-114 |
| 4.4 Journal club                                                                                | 115-121 |