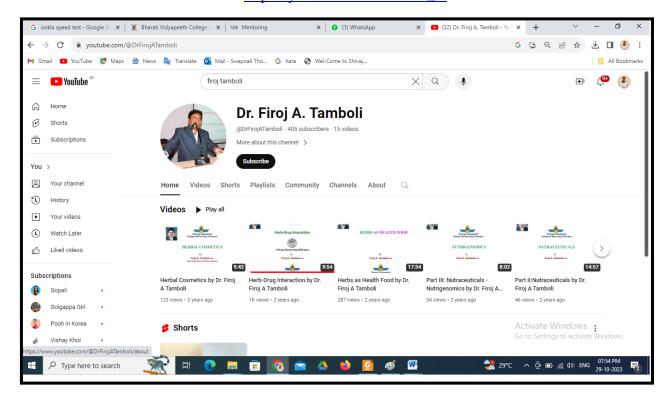

Maharashtra, India.

Website: http://copkolhapur.bharatividyapeeth.edu

WhatsApp: A Messaging Application Utilized for Students















Near Chitranagari, Kolhapur-416013, Maharashtra, India.

Website: http://copkolhapur.bharatividyapeeth.edu

#### 1.32 Administrative Use of ICT Tools: Online Scholarship Portal

















Near Chitranagari, Kolhapur-416013, Maharashtra, India.

Website: http://copkolhapur.bharatividyapeeth.edu

# 1.33 ICT Tools for Examination: Shivaji University, Kolhapur Portal For Online Examinations

















Near Chitranagari, Kolhapur-416013, Maharashtra, India.

Website: http://copkolhapur.bharatividyapeeth.edu

# 1.34 Staff Prepared Video and Uploaded on Webpage (Like You Tube, SlideShare Etc.) For Students

Link: https://youtu.be/hiUnZEhV5\_A



Link: <a href="https://youtu.be/-jUWFtCLqnE">https://youtu.be/-jUWFtCLqnE</a>















Near Chitranagari, Kolhapur-416013, Maharashtra, India.

Website: http://copkolhapur.bharatividyapeeth.edu

### 1.35 Faculty Use Various Online Teaching Modes Like Zoom, Google Meet, MS Teams,

You tube, Google classrooms











Near Chitranagari, Kolhapur-416013, Maharashtra, India.

Website: http://copkolhapur.bharatividyapeeth.edu

#### 1.36 E - Content Teaching Learning

Faculty name: Dr. F. A. Tamboli

















Near Chitranagari, Kolhapur-416013, Maharashtra, India.

Website: http://copkolhapur.bharatividyapeeth.edu

Faculty name: Shri. Rohan Chavan













Near Chitranagari, Kolhapur-416013, Maharashtra, India.

Website: http://copkolhapur.bharatividyapeeth.edu

### 2. EXPER