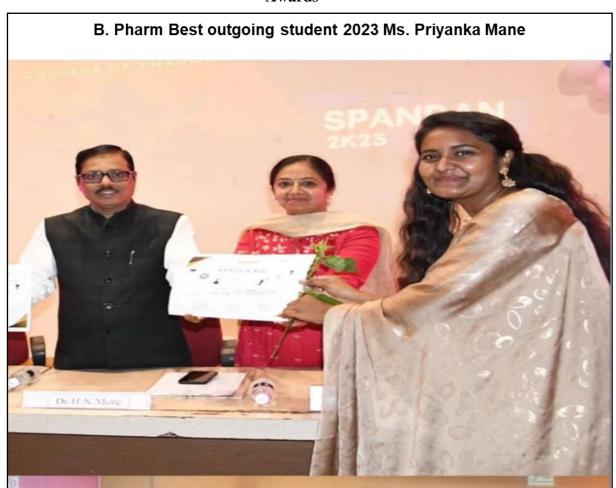

| Total = 61   |
| 2: 2]             | Co-Curricula                   | r activity in               | cludes Debat     | es, Elocui    | elevani     | t activ | ities.  |          |         |                |                                     | l Poster), Qu                     | iz, Semir       | nars,        |
|                   | webinars, Wo<br>NSS activity p | rkshops, co<br>articipation | will be cons     | sidered un    | ider C      | ontrib  | ution 1 | to colle | ge & p  | or oress       | ion                                 |                                   |                 |              |













Near Chitranagari, Kolhapur-416013, Maharashtra, India.

Website: http://copkolhapur.bharatividyapeeth.edu

### **Photographs Best Outgoing Student**

Awards















Near Chitranagari, Kolhapur-416013, Maharashtra, India.

Website: http://copkolhapur.bharatividyapeeth.edu











Near Chitranagari, Kolhapur-416013, Maharashtra, India.

Website: http://copkolhapur.bharatividyapeeth.edu

#### 5. PROBLEM-SOLVING METHODS/PROJECTS

- 1. Faculty members collaborate with students to create problem-based research projects for B. Pharm, M. Pharm, and PhD students.
- 2. Students are motivated to undertake minor problem-based research projects and present/publish their findings in reputable national/international conferences, journals, and various competitions.
- 3. Practice school- Students are motivated to work on minor problem-based research project.

#### 5.1 RESEARCH ARTICLE PUBLISHED BY THE STUDENTS

| Title of paper