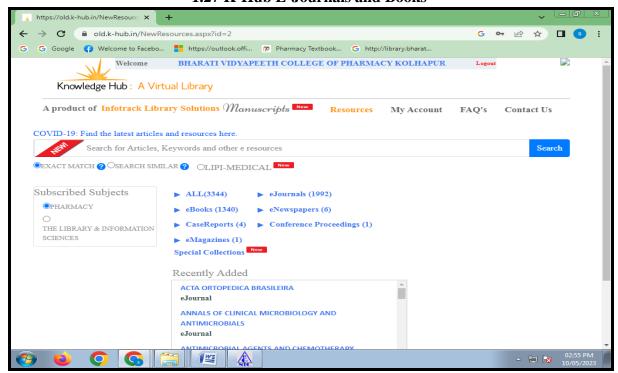

Near Chitranagari, Kolhapur-416013, Maharashtra, India. Website: <a href="http://copkolhapur.bharatividyapeeth.edu">http://copkolhapur.bharatividyapeeth.edu</a>

| 1.28 Student access to DELNET                                                                   | 25-26   |
|-------------------------------------------------------------------------------------------------|---------|
| 1.29 National digital library                                                                   | 27      |
| 1.30 Online series for competitive examinations                                                 | 28      |
| 1.31 WhatsApp, A Messaging Application utilized for Students                                    | 29-31   |
| 1.32 Administrative use of ICT tools: Online Scholarship portal                                 | 32      |
| 1.33 ICT Tools for Examination: Shivaji University, Kolhapur Portal For Online Examinations     | 33      |
| 1.34 Staff Prepared Video and Uploaded on Webpage (Like You Tube, SlideShare Etc.) For Students | 34      |
| 1.35 Faculty use various online teaching modes like Zoom, Google                                | 25      |
| Meet, MS Teams, You tube, Google classrooms                                                     | 35      |
| 1.36 E - Content Teaching Learning                                                              | 36-37   |
| Experiential Learning Methods                                                                   | 38-68   |
| 2.1 Laboratory Requirements (lab and equipment's)                                               | 39-42   |
| 2.2 Purchase Order for Laboratory equipment's                                                   | 43-53   |
| 2.3 Activity based learning                                                                     | 54      |
| 2.3.1 Industrial training as an experiential learning method                                    | 55-58   |
| 2.3.2 Industry Visit                                                                            | 59-62   |
| 2.3.3.Initiatives related to Skill Development Programs                                         | 63-65   |
| 2.4 Interdisciplinary learning- MOU with different organization                                 | 66-68   |
| elf-directed learning                                                                           | 69-85   |
| 3.1 Add on courses completed by students                                                        | 70-75   |
| 3.2 Moocs                                                                                       | 76-77   |
| 3.3 Swayam                                                                                      | 78      |
| 3.4 National Programme on Technology Enhanced Learning (NPTEL)                                  | 79      |
| 3.5 Faculty-supplied textbooks enhance reading resources                                        | 80-85   |
| Participatory Learning Methods                                                                  | 86-135  |
| 4.1 Organization of seminar /Workshop/conference                                                | 87-93   |
| 4.2 Participation of students in co-curricular activities                                       | 94-102  |
| 4.3 Organization and participation of Students in various extracurricular                       | 103-114 |
| activities (cultural events and Sports)                                                         | 103-114 |
| 4.4 Journal club                                                                                | 115-121 |