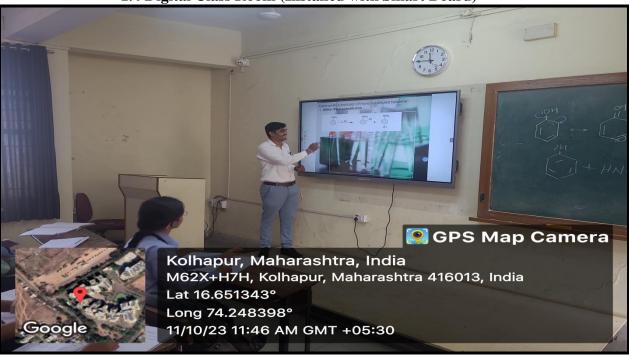

#### 1.3 Purchase Order for Smart Boards

Near Chitranagari, Kolhapur-416013, Maharashtra, India.

Website: http://copkolhapur.bharatividyapeeth.edu

1.4 Digital Class Room (Installed with Smart Board)

Near Chitranagari, Kolhapur-416013, Maharashtra, India.