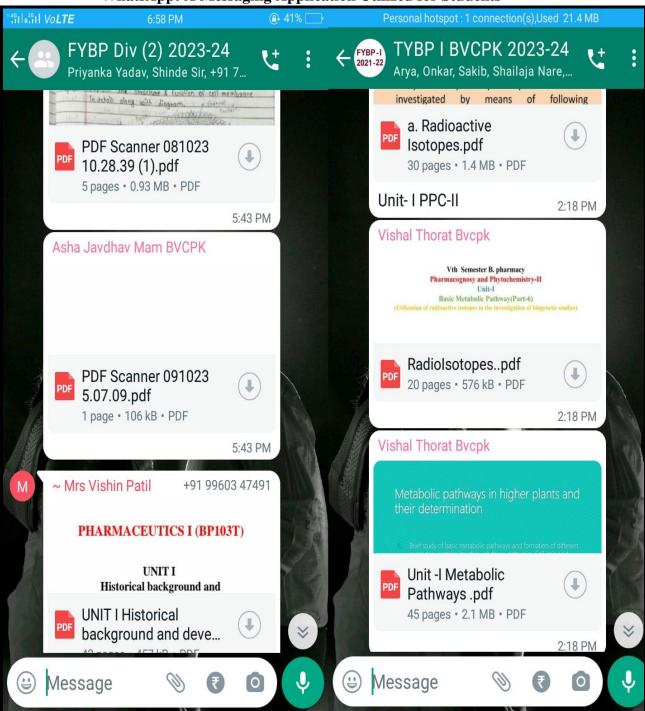

2) Quotations of the Individual item

Dr. B.N. More
PRINCIPAL
Bharati Vidyapeeth
Gollege of Pharmacy, Kolhapur

Date: 14/12/2022

Scanned with OKEN Scanner

Near Chitranagari, Kolhapur-416013, Maharashtra, India.