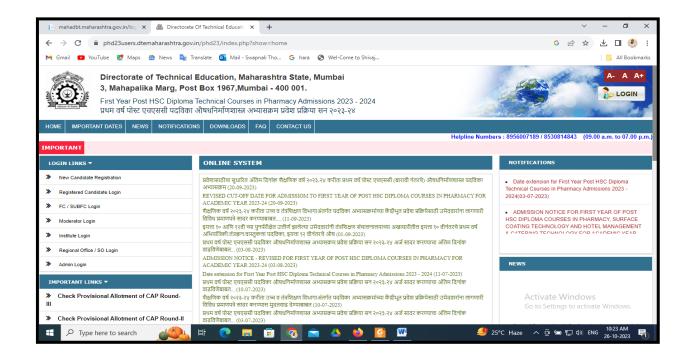

ahesh S. Kale (M. Pharm. PhD)
Academy of NIPER Aspirants















Near Chitranagari, Kolhapur-416013, Maharashtra, India.

Website: http://copkolhapur.bharatividyapeeth.edu

## 1.31 Students WhatsApp Group Information ANA Online Classes















Near Chitranagari, Kolhapur-416013, Maharashtra, India.

Website: http://copkolhapur.bharatividyapeeth.edu

#### Students WhatsApp Group Information GDC Online Classes















Near Chitranagari, Kolhapur-416013, Maharashtra, India.

Website: http://copkolhapur.bharatividyapeeth.edu

WhatsApp: A Messaging Application Utilized for Students















Near Chitranagari, Kolhapur-416013, Maharashtra, India.

Website: http://copkolhapur.bharatividyapeeth.edu

#### 1.32 Administrative Use of ICT Tools: Online Scholarship Portal

















Near Chitranagari, Kolhapur-416013, Maharashtra, India.

Website: http://copkolhapur.bharatividyapeeth.edu

# 1.33 ICT Tools for Examination: Shivaji University, Kolhapur Portal For Online Examinations

















Near Chitranagari, Kolhapur-416013, Maharashtra, India.

Website: http://copkolhapur.bharatividyapeeth.edu

# 1.34 Staff Prepared Video and Uploaded on Webpage (Like You Tube, SlideShare Etc.) For Students

Link: https://youtu.be/hiUnZEhV5\_A



Link: <a href="https://youtu.be/-jUWFtCLqnE">https://youtu.be/-jUWFtCLqnE</a>















Near Chitranagari, Kolhapur-416013, Maharashtra, India.

Website: http://copkolhapur.bharatividyapeeth.edu

### 1.35 Faculty Use Various Online Teaching Modes Like Zoom, Google Meet, MS Teams,

You tube, Google classrooms