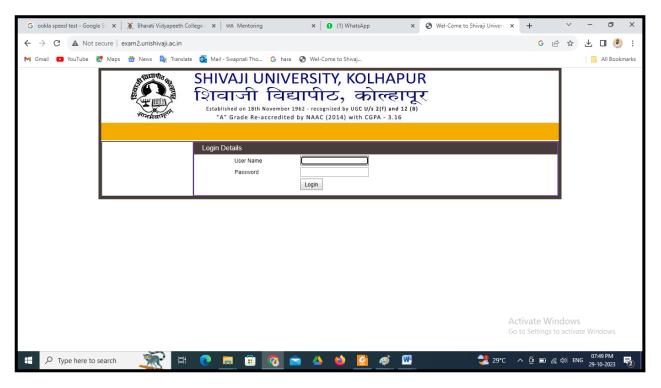

mation ANA Online Classes















Near Chitranagari, Kolhapur-416013, Maharashtra, India.

Website: http://copkolhapur.bharatividyapeeth.edu

#### Students WhatsApp Group Information GDC Online Classes















Near Chitranagari, Kolhapur-416013, Maharashtra, India.

Website: http://copkolhapur.bharatividyapeeth.edu

WhatsApp: A Messaging Application Utilized for Students















Near Chitranagari, Kolhapur-416013, Maharashtra, India.

Website: http://copkolhapur.bharatividyapeeth.edu

#### 1.32 Administrative Use of ICT Tools: Online Scholarship Portal

















Near Chitranagari, Kolhapur-416013, Maharashtra, India.

Website: http://copkolhapur.bharatividyapeeth.edu

# 1.33 ICT Tools for Examination: Shivaji University, Kolhapur Portal For Online Examinations

















Near Chitranagari, Kolhapur-416013, Maharashtra, India.

Website: http://copkolhapur.bharatividyapeeth.edu

# 1.34 Staff Prepared Video and Uploaded on Webpage (Like You Tube, SlideShare Etc.) For Students

Link: https://youtu.be/hiUnZEhV5\_A



Link: <a href="https://youtu.be/-jUWFtCLqnE">https://youtu.be/-jUWFtCLqnE</a>















Near Chitranagari, Kolhapur-416013, Maharashtra, India.

Website: http://copkolhapur.bharatividyapeeth.edu

### 1.35 Faculty Use Various Online Teaching Modes Like Zoom, Google Meet, MS Teams,

You tube, Google classrooms











Near Chitranagari, Kolhapur-416013, Maharashtra, India.

Website: http://copkolhapur.bharatividyapeeth.edu

#### 1.36 E - Content Teaching Learning

Faculty name: Dr. F. A. Tamboli

















Near Chitranag