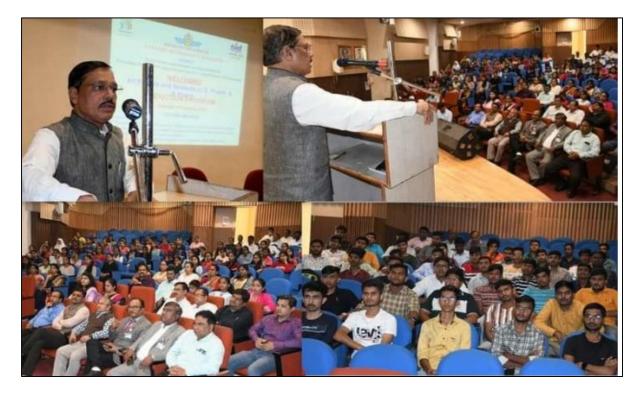

| 1       |
|           | 1       | F. Y. B. Pharm (Div-I)                | Zoline                            | -       |
|           |         | F.Y. B. Pharm (Div-II) -              | P.C.                              |         |
| 1         |         |                                       |                                   | -       |
|           | 2       | S. Y. B. Pharm                        | 94.                               |         |













Near Chitranagari, Kolhapur-416013, Maharashtra, India. Website: http://copkolhapur.bharatividyapeeth.edu

### **Program schedule**















Bharati Vidyapeeth College of Pharmacy, Kolhapur Near Chitranagari, Kolhapur-416013, Maharashtra, India.

Website: http://copkolhapur.bharatividyapeeth.edu

### Photographs of program

















Near Chitranagari, Kolhapur-416013, Maharashtra, India. Website: http://copkolhapur.bharatividyapeeth.edu

### Induction program (M. Pharm. 2022-23)













**Program schedule** 

|         | OLLEGE OF PH<br>tion Programme- H<br>Program<br>08- | VIDYAPEETH<br>ARMACY, KOLHAPUR<br>First Year M. Pharm. 2022-2023<br>nme Schedule<br>-02-2023<br>. Mrs. S. A. Arvindekar |
|---------|-----------------------------------------------------|-------------------------------------------------------------------------------------------------------------------------|
| Sr. No. | Time                                                | Event                                                                                                                   |
| 1.      | 11.00-11.05 am