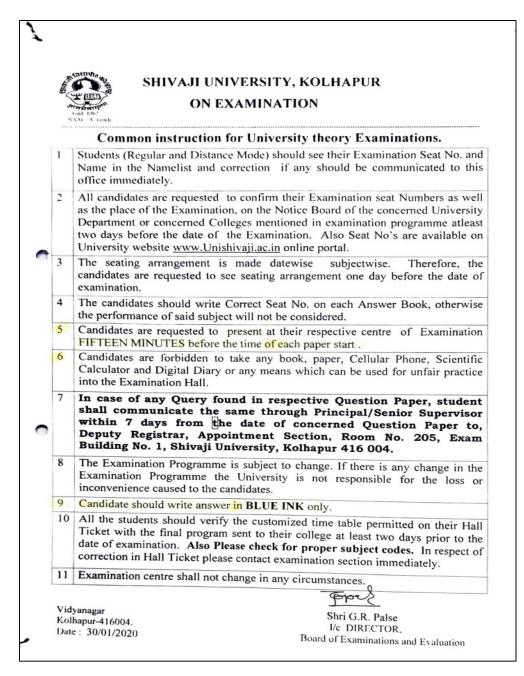

### INDEX

| Sr.<br>No | Particulars                                                                                                              | Page<br>No. |
|-----------|--------------------------------------------------------------------------------------------------------------------------|-------------|
| 2.5.1     | Mechanism of internal/external assessment is transparent and the grievance redressal system is time- bound and efficient | -           |
|           | 1. Academic calendar                                                                                                     | 1-10        |
|           | 2. Induction programme                                                                                                   | 11-16       |
|           | 3. Examination committee                                                                                                 | 17-21       |
|           | 4. Affiliating University circular                                                                                       | 22-31       |
|           | 5. Internal examination notices and timetable                                                                            | 32-40       |
|           | 6. Question paper setting mechanism                                                                                      | 41-48       |
|           | 7. Internal examination question papers                                                                                  | 49-50       |
|           | 8. Internal exam attendance record                                                                                       | 51-55       |
|           | 9. Internal supervisor report                                                                                            | 56-56       |
|           | 10. Format of internal marksheet                                                                                         | 57-57       |
|           | 11.Internal marksheet generated by online portal system of University                                                    | 58-60       |
|           | 12.Mother register                                                                                                       | 61-61       |
|           | 13. External assessment related documents                                                                                | 62-86       |
|           | 13. University question paper                                                                                            | 87-89       |
|           | 14. Student Grievances                                                                                                   | 90-103      |