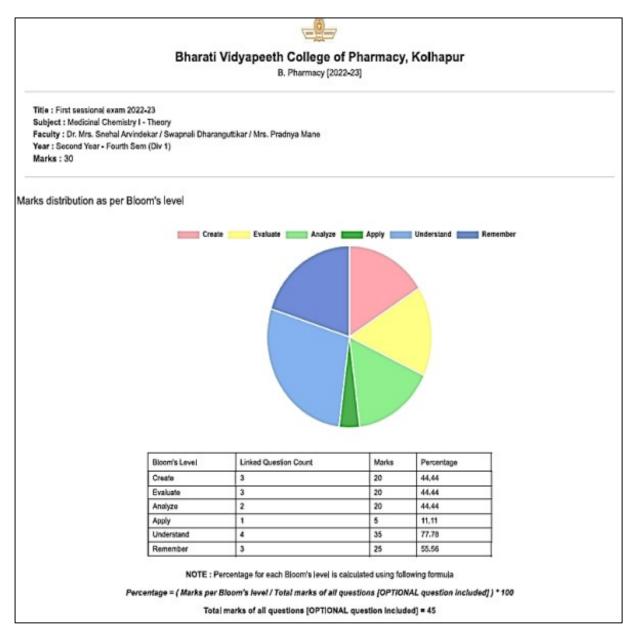

of |
|            | fundel                                                         | JE .                                                                                                             |       |
|            | Subject In-charge                                              | Head of Department (Pharm. Chem)                                                                                 |       |
| a          | Dr. Mrs. S. A. Arvindekar)                                     | (Dr. M. S. Bhatia)                                                                                               |       |













Near Chitranagari, Kolhapur-416013, Maharashtra, India. Website: http://copkolhapur.bharatividyapeeth.edu

### Evaluation of Question Paper by Bloom's Taxonomy (B. Pharm.)















### Sessional Question paper format M. Pharm.

| 3      | BHARATI VIDYAPEETH COLLEGE OF PHARMA         | CY, KOLHAPUH | 2     |
|--------|----------------------------------------------|--------------|-------|
|        | Sessional Theory Examination                 | 2018         |       |
| 3      | Class: First Year M. Pharm. ( Sem II         | )            |       |
|        | Sub:                                         |              |       |
| Day a  | nd Date:                                     | Total M      | arks: |
| 30     |                                              |              |       |
| Time:  |                                              |              |       |
| Instru | ctions :                                     |              |       |
|        |