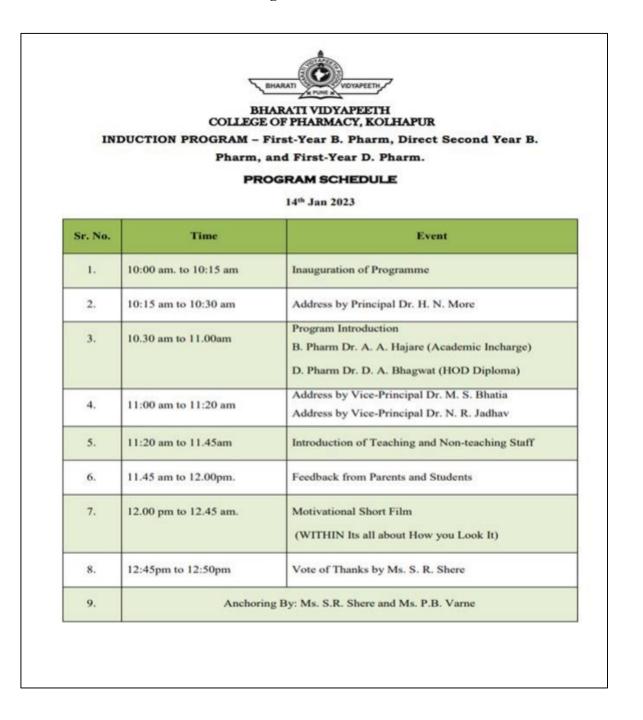

ulate | ed To:  |                                       |                                   | macy,   |
| Sr.       | . No.   | Name of Class                         | Sign                              | 1       |
|           | 1       | F. Y. B. Pharm (Div-I)                | Zoline                            | -       |
|           |         | F.Y. B. Pharm (Div-II) -              | P.C.                              |         |
| 1         |         |                                       |                                   | -       |
|           | 2       | S. Y. B. Pharm                        | 94.                               |         |













Near Chitranagari, Kolhapur-416013, Maharashtra, India. Website: http://copkolhapur.bharatividyapeeth.edu

### **Program schedule**















Bharati Vidyapeeth College of Pharmacy, Kolhapur Near Chitranagari, Kolhapur-416013, Maharashtra, India.

Website: http://copkolhapur.bharatividyapeeth.edu

### Photographs of program

















Near Chitranagari, Kolhapur-416013, Maharashtra, India. Website: http://copkolhapur.bharatividyapeeth.edu

### Induction program (M. Pharm. 2022-23)













**Program schedule** 

|         | OLLEGE OF PH<br>tion Programme- H<br>Program<br>08- | VIDYAPEETH<br>ARMACY, KOLHAPUR<br>First Year M. Pharm. 2022-2023<br>nme Schedule<br>-02-2023<br>. Mrs. S. A. Arvindekar |
|---------|-----------------------------------------------------|-------------------------------------------------------------------------------------------------------------------------|
| Sr. No. | Time