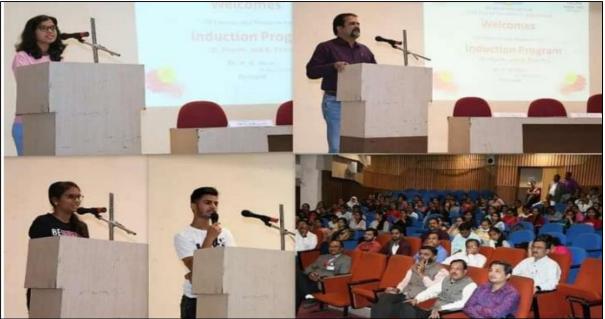

| 1       |
|           | 1       | F. Y. B. Pharm (Div-I)                | Zoline                            | -       |
|           |         | F.Y. B. Pharm (Div-II) -              | P.C.                              |         |
| 1         |         |                                       |                                   | -       |
|           | 2       | S. Y. B. Pharm                        | 94.                               |         |













Near Chitranagari, Kolhapur-416013, Maharashtra, India. Website: http://copkolhapur.bharatividyapeeth.edu

### **Program schedule**















Bharati Vidyapeeth College of Pharmacy, Kolhapur Near Chitranagari, Kolhapur-416013, Maharashtra, India.

Website: http://copkolhapur.bharatividyapeeth.edu

### Photographs of program

















Near Chitranagari, Kolhapur-416013, Maharashtra, India. Website: http://copkolhapur.bharatividyapeeth.edu

### Induction program (M. Pharm. 2022-23)













**Program schedule** 

|         | OLLEGE OF PH<br>tion Programme- H<br>Program<br>08- | VIDYAPEETH<br>ARMACY, KOLHAPUR<br>First Year M. Pharm. 2022-2023<br>nme Schedule<br>-02-2023<br>. Mrs. S. A. Arvindekar |
|---------|-----------------------------------------------------|-------------------------------------------------------------------------------------------------------------------------|
| Sr. No. | Time                                                | Event                                                                                                                   |
| 1.      | 11.00-11.05 am