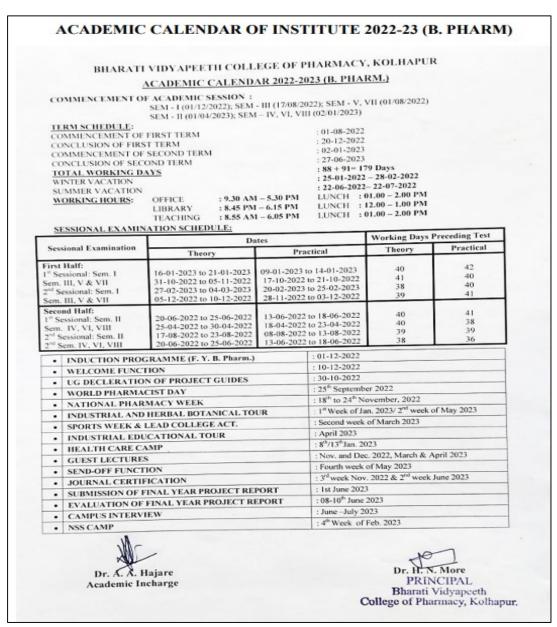

### **1. ACADEMIC CALENDAR OF INSTITUTE**

The academic in charge prepares the academic calendar at the start of each academic year, which includes information of the tentative dates of sessional examinations, working days of the academic year, and the commencement date of the session.

### ACADEMIC YEAR 2022-23 (B. Pharm.)