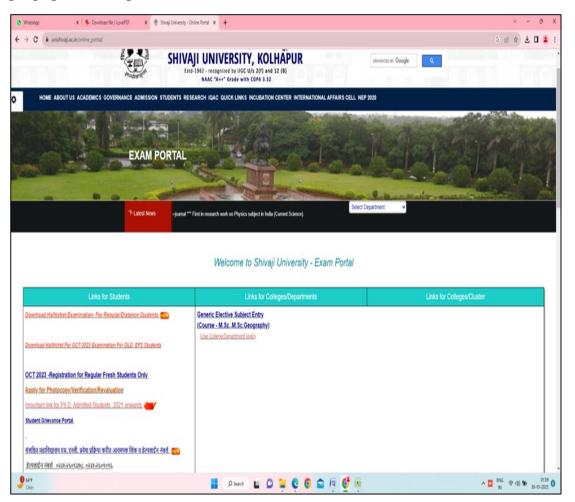

ns. The letters of punishments are then sent to the candidates concerned with a copy endorsed to the Principal of the concerned college for necessary action. The provisions for various types of malpractices and quantum of punishment under 0.87 (U.O.9) are as under:

Amendment to Ordinance 9 Sr. No. 12 & 14 regarding revised quantum of punishment













Website: http://copkolhapur.bharatividyapeeth.edu

## Mechanism of Grievances regarding external examination

## (Rechecking, revaluation, photocopy)

## Log in to https://www.unishivaji.ac.in/online\_portal/

From above log in student can apply for Photocopy, Re-verification and Re-evaluation. Following process is time bond and student can get result of re-evaluation and re-verification to their log in

### Login page of exam portal















# Verification of grievance status through the portal

| SI    | HIVAJI<br>Estd-196 | 2 - recognized | प्रापीठ, कोल्हापूर<br>RSITY, KOLHAPU<br>by UGC U/s 2(f) and 12 (8)<br>Grade with CGPA 3.52 | JR                     |                     |                        |               |       |       |
|-------|--------------------|----------------|--------------------------------------------------------------------------------------------|------------------------|---------------------|------------------------|---------------|-------|-------|
|       | Note: Once y       | ou submit r    | equest, you are not allowed to                                                             | modify/can             | cel the reque       |                        |               |       |