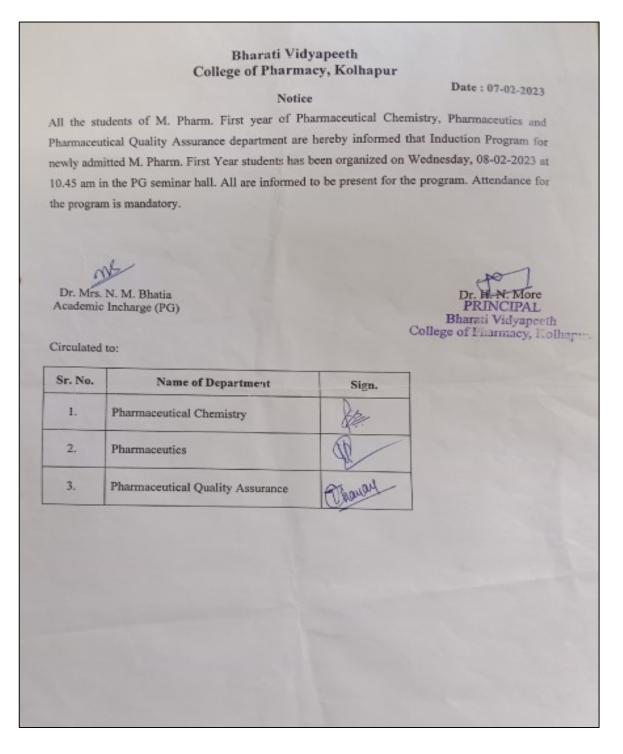

v-II) -              | P.C.                              |         |
| 1         |         |                                       |                                   | -       |
|           | 2       | S. Y. B. Pharm                        | 94.                               |         |













Near Chitranagari, Kolhapur-416013, Maharashtra, India. Website: http://copkolhapur.bharatividyapeeth.edu

### **Program schedule**















Bharati Vidyapeeth College of Pharmacy, Kolhapur Near Chitranagari, Kolhapur-416013, Maharashtra, India.

Website: http://copkolhapur.bharatividyapeeth.edu

### Photographs of program

















Near Chitranagari, Kolhapur-416013, Maharashtra, India. Website: http://copkolhapur.bharatividyapeeth.edu

### Induction program (M. Pharm. 2022-23)













**Program schedule** 

|         | OLLEGE OF PH<br>tion Programme- H<br>Program<br>08- | VIDYAPEETH<br>ARMACY, KOLHAPUR<br>First Year M. Pharm. 2022-2023<br>nme Schedule<br>-02-2023<br>. Mrs. S. A. Arvindekar |
|---------|-----------------------------------------------------|-------------------------------------------------------------------------------------------------------------------------|
| Sr. No. | Time                                                | Event                                                                                                                   |
| 1.      | 11.00-11.05 am                                      | Inauguration of programme                                                                                               |
| 2.      | 1