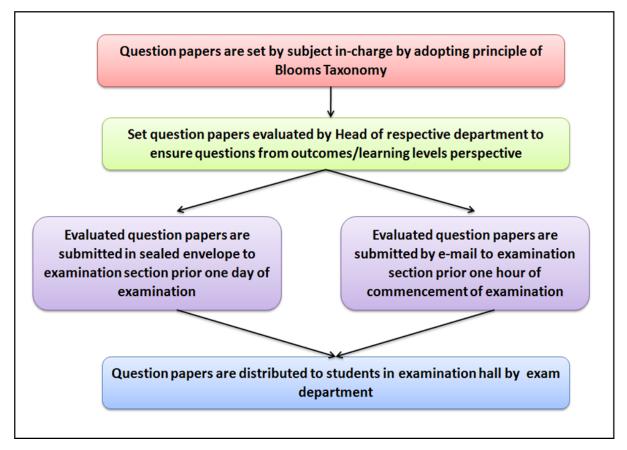

or testing the application and analyzing skills of students

HO – HOCQ: Higher order cognitive questions-To test the evaluating and creating abilities of the students with respect to their knowledge.

These sets of question papers are set by the subject incharge which are further evaluated by head of respective departments to ensure questions from outcome/learning level perspective and submitted in sealed envelope one day before examination to the examination section. From academic year 2018-19 question papers are submitted to examination section by e-mail one hour before commencement of examination.













Near Chitranagari, Kolhapur-416013, Maharashtra, India. Website: <u>http://copkolhapur.bharatividyapeeth.edu</u>

### Procedure adopted to set internal sessional question papers



### **Question paper mapping**

The teacher should map the questions with Course Outcomes (CO's) in each internal exam question paper. The format will be provided by exam department to the teacher.













Website: http://copkolhapur.bharatividyapeeth.edu

### Sessional Theory Question Paper format (B. Pharm.)

|         | Sessional Theory Examination                                    |      |
|---------|-----------------------------------------------------------------|------|
| 30.2023 | Class : Year B. Pharm. (Sem. – )                                |      |
| Sub:-   | Marks: 30                                                       |      |
| Date:-  | Roll No.:                                                       |      |
| Time:-  | Supervisor's Sign