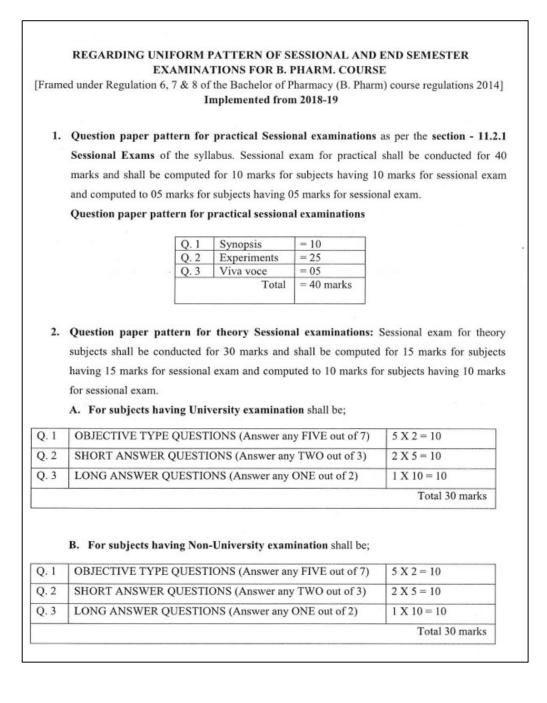

em. VII)                            | 4 + 0 = 4            |                     |
|    | c. Herbal Drug Technology (Sem. VIII)                                 | 4 + 2 = 6            |                     |

4 + 0 = 4

### Credit Calculations:

1. Sem. I + II (48 Credit points Computed to 46)

e. Quality Assurance (Sem. VIII)

- 2. Sem. III + IV (47.5 Credit points Computed to 53)
- 3. Sem. V + VI (49 Credit points Computed to 42)
- Sem. VII + VIII 24 + 22 = 46 (As per PCI Final Year Syllabus) and 23 credits for additional Subjects as listed in case IV.

d. Biopharmaceutics and Pharmacokinetics (Sem. VIII) 4 + 2 = 6

5. Total Credits = 46 + 53 + 42 + 46 + 23 = 210













Near Chitranagari, Kolhapur-416013, Maharashtra, India. Website: <u>http://copkolhapur.bharatividyapeeth.edu</u>















### Circulars for question paper pattern (M. Pharm.)

| Estd. 1<br>NAAC 'A |                                  | PHONE : EPABX-260900<br>FAX 0091-0231-2691533<br>शिवाजी विद्यापीठ, क<br>दुरष्वनी (ईपीएबीएक्स) २६०० | 0 website- <u>1</u><br>& 0091-0231<br>ल्हापूर —<br>२००० (अभ्यार | UR-416 004. MAHARASHTRA<br>www.unishivaji.ac.in<br>1-2692333 – BOS - 2609094<br>416004.<br>स मंडळे विभाग– २६०९०९४)<br>३.e-mail:bos@unishivaji.ac.in |  |
|--------------------|----------------------------------|----------------------------------------------------------------------------------------------------|-----------------------------------------------------------------|----------------------------------------------------------------------------------------------------------------------------------