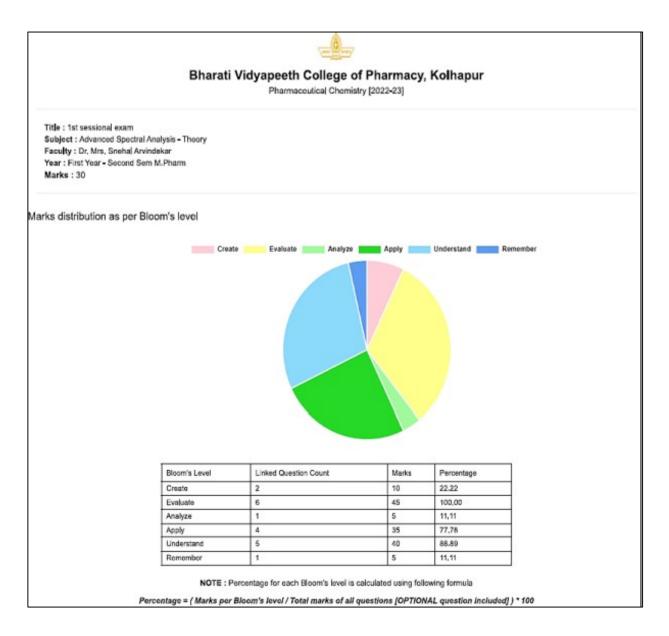

ing following data:         MF: $C_8H_8O_3$ $m/e$ 15       17       28       32       65       94       120       152 $m/e$ 15       17       28       32       65       94       120       152 $m/e$ 15       17       28       23       152 $0$ 15       15       98       23       16       18       18       17       28       23       15       15       35       98       23       18       18       16       18       120       15       15       15       15       15       15       15       15       15        15 <th colspan<="" td=""><td>ctroscopy.</td></th> | <td>ctroscopy.</td> | ctroscopy. |  |  |  |  |  |













Near Chitranagari, Kolhapur-416013, Maharashtra, India. Website: <u>http://copkolhapur.bharatividyapeeth.edu</u>

### Evaluation of Question Paper by Bloom's Taxonomy (M. Pharm.)















Website: <u>http://copkolhapur.bharatividyapeeth.edu</u>

### 7. INTERNAL EXAMINATION QUESTION PAPERS

Once question is approved by head of department, the identical question paper is uploaded to the institution's learning management system, which is Vmedulife software to map the question paper to the appropriate course outcome.

### CO mapped question paper

| Yea<br>Sam<br>Figu<br>Dra | <b>ject :</b> [ NC203 ] Bio<br><b>r</b> : First Year - Seco<br>ple Instructions for candii<br>ures to the right indicate i<br>w neat diagram whereve