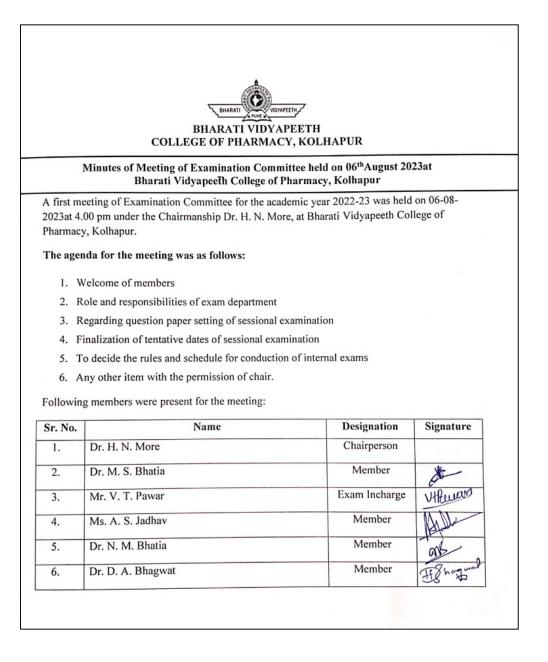

| Member          | SF.            |
| 5.      | HOD, Pharmaceutical Quality Assurance Department                      |                 | 005            |
| 6.      | Dr. D. A. Bhagwat                                                     | Member          | ack an         |
|         | HOD, Pharmaceutics Department                                         | and the         | 18 p           |
|         |                                                                       |                 | _              |
|         |                                                                       |                 |                |













Near Chitranagari, Kolhapur-416013, Maharashtra, India. Website: http://copkolhapur.bharatividyapeeth.edu

### **Minutes of meeting**



Page 19 of 103











| 1. | <u>Item No. 1</u> :                                                                                                                                                                                                                                                                                                                                                                           |
|----|---------------------------------------------------------------------------------------------------------------------------------------------------------------------------------------------------------------------------------------------------------------------------------------------------------------------------------------------------------------------------------------