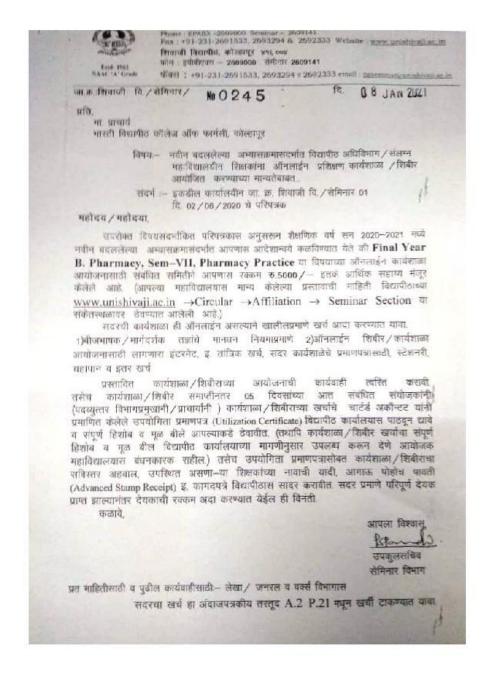

#### 8. Teacher's Training Workshop on new changed syllabus of Pharmacy Practice

Near Chitranagari, Kolhapur-416013, Maharashtra, India.

Website: http://copkolhapur.bharatividyapeeth.edu

9. Teacher's Training Workshop on new changed syllabus of "Instrumental Method of Analysis"