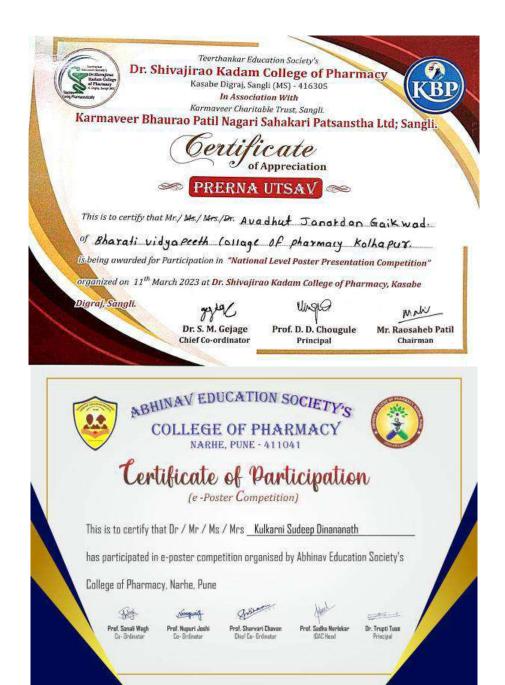

#### 01. Summary of Average number of Participation in Sports/Cultural Event during **Last five Years**

Academic Year 2022-2023

| Sr No | Name of the event/activity                                  | Name of the organising institution                                                                                                 | Name of the student participated                                     |
|-------|-------------------------------------------------------------|------------------------------------------------------------------------------------------------------------------------------------|----------------------------------------------------------------------|
| 1     | Online Summer Internship in Research trainin                | MSME-TECHNOLOGY DEVELOPMENT CENTRE (PPDC) Ministry of Micro, Small and Medium Enterprises Government of India Foundry Nagar, Agra. | Ms. Prachi Sunil<br>Mhettar<br>Ms. Bhakti Tanaji Patil               |
| 2     | One Day National Webinar ob Research and Publication Ethics | Dept of Library and Information<br>Science ,Shivaji<br>University,Kolhapur                                                         | Mr. Neeraj P Kale                                                    |
| 3     | Essay Competition- 2022                                     | Bharati Vidyapeeth College of Pharmacy, Kolhapur                                                                                   | Mr. Piyush Shital Patil                                              |
| 4     | Two Day Intertional Conference in Biomolecules to Biome'    | Department of Life Sciences, Presidency University, Kolkata, India                                                                 | Mr. Neeraj P Kale                                                    |
| 5     | National Level Online Competition                           | Dayanand College of Pharmacy,<br>Latur                                                                                             | Mr. Sudeep D. Kulkarni                                               |
| 6     | Inter college Slogan Competition-2022                       | Bharati Vidyapeeth College of Pharmacy, Kolhapur                                                                                   | Miss. Rupali<br>Dhondiram Jagadale<br>Miss. Asmita Jayawant<br>nikam |
| 7     | Pharma E - Poster competition                               | Abhinav Education Society's college of Pharmacy,Pune                                                                               | Mr. Sudeep D. Kulkarni                                               |
| 8     | Eloucation Competition 2022                                 | Appasaheb Birnale College of Pharmacy, Sangli                                                                                      | Mr. Shivshankar Sagale                                               |
| 9     | State Level Poster Presentation<br>Competition              | Appasaheb Birnale College of<br>Pharmacy, Sangli                                                                                   | Mr. Sambhaji Jadhav<br>Mr. Santosh Todkar                            |
| 10    | Webinar of 'Recent treds in<br>Community Pharmacy'          | Carrier Point University                                                                                                           | Mr. Neeraj P Kale                                                    |