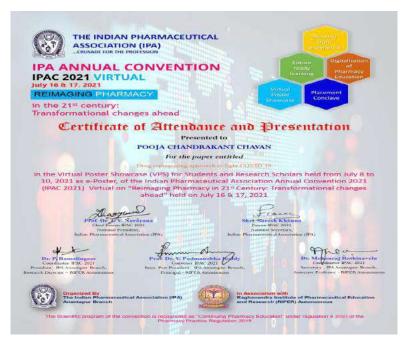

|     |                   | Runner: Diya Lad and Kumudini Mahajan( Diploma)         |  |  |
|-----|-------------------|---------------------------------------------------------|--|--|
| 03. | Carrom            | Boys Singles:                                           |  |  |
|     |                   | Winner : Balaji Bismile (M.Pharm)                       |  |  |
|     |                   | Runner: Kunal Chapudkar (M.Pharm)                       |  |  |
|     |                   | Doubles :                                               |  |  |
|     |                   | Winner: Balaji Bismile & Akash Thombare(M.Pharm)        |  |  |
|     |                   | Runner: Tanmay & Jatin (F.Y.B.Pharm)                    |  |  |
|     |                   | Girls Singles :                                         |  |  |
|     |                   | Winner : Akanksha Sakhalkar (Final.Y.B.Pharm)           |  |  |
|     |                   | Runner: Priyanka Mane (Final.Y.B.Pharm)                 |  |  |
|     |                   | Girls Doubles :                                         |  |  |
|     |                   | Winner : Akanksha Sakhalkar & Priyanka Mane             |  |  |
|     |                   | (Final.Y.B.Pharm)                                       |  |  |
|     |                   | Runner : Vaishnavi Dange & Nikita (Final.Y.B.Pharm)     |  |  |
| 04. | Chess             | Winner Boys: Ganesh Bodke (T.Y.B.Pharm)                 |  |  |
|     |                   | Runner: Abhishekh Malave (Final Year)                   |  |  |
|     |                   | Winner Girl's: Shruhti Kotibhaskar (Final Year B.Pharm) |  |  |
|     |                   | Runner: Priyanka Mane (Final Year)                      |  |  |
| 07  | Volley ball       | Winner: T.Y.Bharm                                       |  |  |
|     |                   | Runner :Final Year B.Pharm                              |  |  |
| 08. | Throw ball        | Winner: T.Y.B.Pharm                                     |  |  |
|     |                   | Runner:Final Year                                       |  |  |
| 09. | Cricket (Boys)    | Winner :T.Y.B.Pharm                                     |  |  |
|     |                   | Runner :Diploma                                         |  |  |
| 10. | Cricket ( Girls ) | Winner: T.Y.B.Pharm                                     |  |  |
|     |                   | Runner: S.Y.B.Pharm                                     |  |  |
| 11. | Kho-Kho( Boys )   | Winner: T.Y.B.Pharm                                     |  |  |
|     |                   | Runner:M.Pharm                                          |  |  |