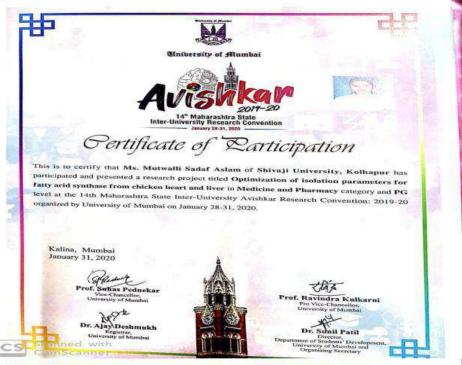

|     |                   | Girls Doubles :                                          |
|-----|-------------------|----------------------------------------------------------|
|     |                   | Winner: Harshali Lad & Aiashwarya Chougule (S.Y.B.Pharm) |
|     |                   | Runner: Rajshree Koketkar & Samruddhi More (T.Y.B.Pharm) |
| 04. | Chess             | Winner : Abhishek R.Malave (T.Y.B.Pharm)                 |
|     |                   | Runner: Phushkraj Savairam (S.Y.B.Pharm)                 |
| 07  | Volley ball       | Winner: T.Y.B.Pharm                                      |
|     |                   | Runner :F.Y.B.Pharm                                      |
| 08. | Throw ball        | Winner :Final Year B.Pharm                               |
|     |                   | Runner :M.Pharm                                          |
| 09. | Cricket (Boys)    | Winner :M.Pharm                                          |
|     |                   | Runner :T.Y.B.Pharm                                      |
| 10. | Cricket ( Girls ) | Winner :Final Year B.Pharm                               |
|     |                   | Runner : M.Pharm                                         |
| 11. | Kho-Kho( Boys )   | Winner:S.Y.B.Pharm                                       |
|     |                   | Runner: T.Y.B.Pharm                                      |
|     |                   |                                                          |
| 12. | Kho-Kho (Girls)   | Winner: S.Y.B.Pharm                                      |
|     |                   | Runner: Final Year B.Pharm                               |
|     |                   |                                                          |