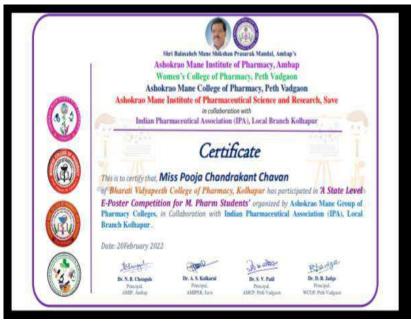

# Bharati Vidyapeeth College of Pharmacy, Kolhapur Near Chitranagari, Kolhapur-416013, Maharashtra, India. Website: <a href="http://copkolhapur.bharatividyapeeth.edu">http://copkolhapur.bharatividyapeeth.edu</a>