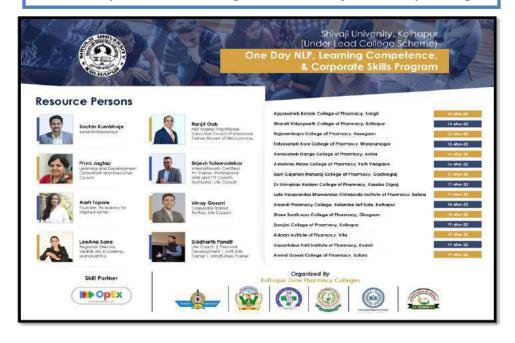

|     |            |                  |                   | Mr. M. I. Golandaj<br>Mr. V. D. Pawar |                      |            |
|-----|------------|------------------|-------------------|---------------------------------------|----------------------|------------|
| 05. | Kho Kho    | Mr. Ashish       | Mr. D. P. Mali    | Mr. V. B. Patil                       | 5 <sup>th</sup> Jan. | College    |
|     |            | Dange            | Mr.R.J.Jarag      | Mr.KishorHarale                       |                      | Campus     |
|     |            | (T.Y. B. Pharm)  |                   | Mr.S.R.Mokale                         |                      | 09.00am to |
|     |            |                  |                   | Mr. D. S. Manjre                      |                      | 05.00pm    |
|     |            |                  |                   | Mr. S. V. Khond                       |                      | 1          |
|     |            |                  |                   | Mr. J. N. Domble                      |                      |            |
|     |            |                  |                   | Mr. M. I. Golandaj                    |                      |            |
|     |            |                  |                   | Mr. V. D. Pawar                       |                      |            |
|     |            |                  | Other Event       | ts                                    |                      |            |
| 01. | Athletics  | Mr.Rushab        | Mr.U.S.Patil      | Mr.P.D.Sawant                         | 3 <sup>rd</sup> Jan. | Shivaji    |
|     | (100m,400m | Oswal            | Dr.A.J.Shinde     | Mr. S. B. Khavale                     |                      | University |
|     | ,Relay)    | (T.Y. B. Pharm)  | Dr.N.R.Jadhav     | Mr.S.R.Mokale                         |                      | Stadium    |
|     |            |                  |                   | Mr. D. S. Manjre                      |                      |            |
|     |            |                  |                   | Mr. S. V. Khond                       |                      | 09.00am to |
|     |            |                  |                   | Mr. J. N. Domble                      |                      | 12.00pm    |
|     |            |                  |                   | Mr. M. I. Golandaj                    |                      |            |
|     |            |                  |                   | Mr. V. D. Pawar                       |                      |            |
| 02. | Table      | Mr.Ganesh        | Mr. D. V. Mahuli  | Mr.D.S.Desai                          | 1 <sup>st</sup> to   | College    |
|     | Tennis     | Yadav            |                   | Mr.S.S.Nikam                          | 5 <sup>th</sup> Jan. | Campus     |
|     |            | (T.Y. B. Pharm)  |                   | Mr.S. P. Patil                        |                      | 09.00am to |
|     |            |                  |                   |                                       |                      | 05.00pm    |
| 03. | Badminton  | Mr. Shravan      | Mrs. A. S. Jadhav | Mr. R. T. Chavan                      | 4 <sup>th</sup> Jan. | Kapiltirth |
|     |            | Rajpurohit (T.Y. | Mr.R.P.Dhavale    | Mr.S.R.Mokale                         |                      | Market     |
|     |            | B. Pharm)        |                   | Mr. D. S. Manjre                      |                      |            |
|     |            |                  |                   | Mr. S. V. Khond                       |                      | 09.00am to |
|     |            |                  |                   | Mr. J. N. Domble                      |                      | 05.00pm    |
|     |            |                  |                   | Mr. M. I. Golandaj                    |                      |            |
| 0.4 |            | 36361577         | D D 1 D1          | Mr. V. D. Pawar                       | a st                 | G 11       |
| 04. | Carrom     | Mr.Mohit Kumar   | Dr. D. A. Bhagwat | Mr.C.H.Surywanshi                     | 1 <sup>st</sup> to   | College    |
|     |            | (T.Y. B. Pharm)  |                   | Mr. S. M. Naik                        | 5 <sup>th</sup> Jan. | Campus     |
|     |            |                  |                   |                                       |                      | 09.00am to |
| 0.5 | CI         | )                |                   | <b>1.</b> 0 • 0 • 0                   | a st                 | 05.00pm    |
| 05. | Chess      | Mr.Rushikesh     |                   | Mr. Sarjerao S. Patil                 | 1 <sup>st</sup> to   | College    |
|     |            | Mali (T.Y. B.    |                   | Mr.P.B.Patole                         | 5 <sup>th</sup> Jan. | Campus     |
|     |            | Pharm)           |                   |                                       |                      | 09.00am to |
|     |            |                  |                   |                                       |                      | 05.00pm    |