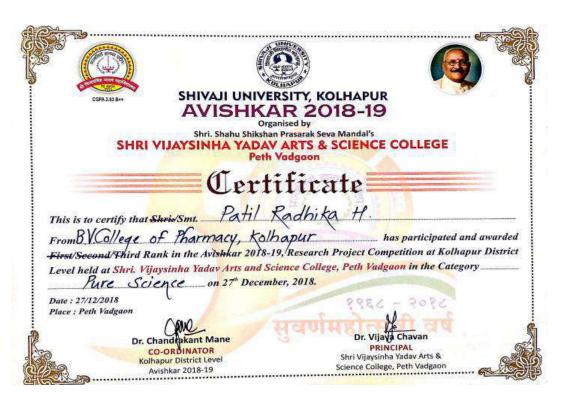

| 11 | One Day International conference on Pharmaceutical Research | Tatyasaheb kore College of Pharmacy, Warnanagar                                                                         | Mis. Shweta Sunil<br>Pawar                                                                                                                                                                                              |
|----|-------------------------------------------------------------|-------------------------------------------------------------------------------------------------------------------------|-------------------------------------------------------------------------------------------------------------------------------------------------------------------------------------------------------------------------|
| 12 | Pharmazest 2022 Debate Competition'                         | Shivaji University Kolhapur                                                                                             | Mr. Avdhut J. Gaikwad<br>Miss .Preeti Mane                                                                                                                                                                              |
| 13 | World Pharmacist Day Celebration 2022                       | Bharati Vidyapeeth College of Pharmacy, Kolhapur                                                                        | All B Pharm & M<br>Pharm Students.                                                                                                                                                                                      |
| 14 | Avishkar Competition 2022                                   | Shivaji University Kolhapur                                                                                             | Mr. Sanket Rathod<br>Mr. Dhairyashil Koli<br>Miss. Ravina Sutar<br>Mr. Kondhba Anil<br>Miss .Preeti Mane                                                                                                                |
| 15 | National Level Elocution Competition.                       | Bharati Vidyapeeth College of Pharmacy, Kolhapur                                                                        | Mr. Sameer Ajijbagwan  Miss. Patil AkankshaRajaram                                                                                                                                                                      |
| 16 | Lead college Sports -Throw-Ball                             | Bharati Vidyapeeth College of Pharmacy, Kolhapur                                                                        | 1.Sakshi More 2.Sakshi Tambekar 3.Akanksha Shinde 4.Pratiksha Sandage 5.Asmita Jaywant Nikam 6.Swapnali Bharat Patil 7.Shweta chandrakant Mohite 8.Harshali Santosh Walekar 9.Isha Dhanjay Sapkal 10.Rajeshawari Sawant |
| 17 | National Level Intercollegiate G.k. test 2023               | Bharati Vidyapeeth (deemed to<br>be university) yashwantrao<br>mohite college of arts, science<br>and commerce, Pune-38 | Miss. Shruti Kailas<br>Thokale                                                                                                                                                                                          |
| 18 | Avishkar competition (medicine & Pharmacy)                  | Savitribai phule pune university<br>15th maharashtra st ate inter-<br>university research conviction<br>2023            | Mr. Sanket Rathod                                                                                                                                                                                                       |
| 19 | National Level e-Quiz competition                           | Annasaheb Dange College of B                                                                                            | Miss. Kejal J. Rathod                                                                                                                                                                                                   |