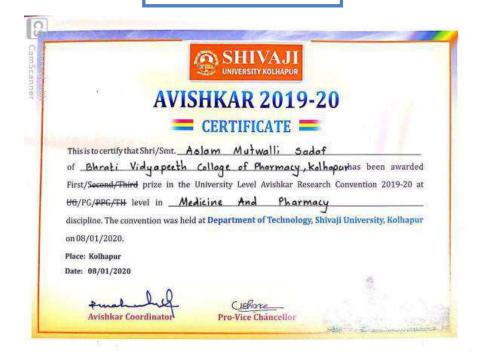

| 68 | District level Avishkar research convection 2019-20                      | New College, Kolhapur                                          | Mr. Suraj Mohole<br>Miss. Aishwarya S.<br>Patil                                  |
|----|--------------------------------------------------------------------------|----------------------------------------------------------------|----------------------------------------------------------------------------------|
| 69 | Best Oral Presentation Award                                             | 6th Nirma Institute of<br>Pharmacy International<br>Conference | 1.Miss. Priyanka Mane<br>2.Miss. Monika Sable<br>3.Miss Mugdha Kambli            |
| 70 | State level E-Poster Competition                                         | Ashokrao Mane college of Pharmacy,Peth Vadgao                  | Ms. Pooja Chandrakant<br>Chavan                                                  |
| 71 | NLP activity under Lead College Scheme<br>Shivaji University Kolhapur    | Bharati vidhyapeeth college of Pharmacy kolhapur               | Third & Final year B Pharm Students                                              |
| 72 | Inter College Sport Activity -Badminton<br>Winner/Runner                 | Bharati vidyapeeth college of Pharmacy kolhapur                | Mr. Swapnil R.Rokade<br>Mr. Saket Rathod                                         |
| 73 | Inter College Sport Activity -Badminton<br>Boys Doubles Winner/Runner    | Bharati Vidyapeeth<br>College of Pharmacy,<br>Kolhapur         | Mr. Pranav Magdum &<br>Indrajeet Deshmukh<br>Mr. Joy D'souza &<br>Santosh Todkar |
| 74 | Inter College Sport Activity -Badminton<br>Girls Doubles Winner/Runner   | Bharati Vidyapeeth College of Pharmacy, Kolhapur               | Miss. Riya S.Takade & Soomya Bhal Miss. Shrusti Dhanal & Pranoti Vedante         |
| 75 | Inter College Sport Activity -TableTennis<br>Girls Singles Winner/Runner | Bharati Vidyapeeth<br>College of Pharmacy,<br>Kolhapur         | Miss. Diya Lad<br>Miss. Shrushti Dhanal                                          |
| 76 | Inter College Sport Activity -Carrom boys                                | Bharati Vidyapeeth college of Pharmacy, Kolhapur               | Mr. Rushikesh Warake<br>Mr. Omkar Halinoale                                      |
| 77 | Inter College Sport Activity -Carrom Doubles Winner/Runner               | Bharati Vidyapeeth college of Pharmacy, Kolhapur               | Mr. Shambhaji Jadhav<br>& Sai Ranmale                                            |
| 78 | Inter College Sport Activity -Carrom Girls                               | Bharati Vidyapeeth college of Pharmacy, Kolhapur               | Miss. Dhanshree Sutar<br>Miss. Samruddhi More                                    |
| 79 | Inter College Sport Activity -Chess Boys                                 | Bharati Vidyapeeth college of Pharmacy Kolhapur                | Mr. Abhishek<br>R.Malave                                                         |
| 80 | Add on course on 'Developing soft skills                                 | Bharati Vidyapeeth                                             | All B Pharm Students                                                             |