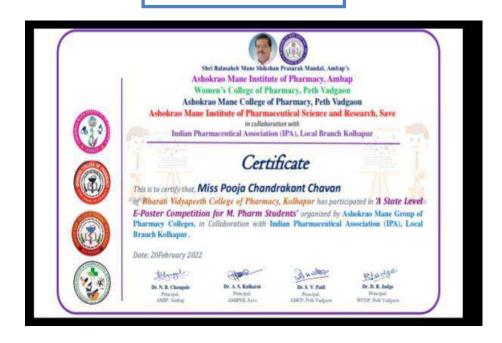

# Bharati Vidyapeeth College of Pharmacy, Kolhapur Near Chitranagari, Kolhapur-416013, Maharashtra, India. Website: <a href="http://copkolhapur.bharatividyapeeth.edu">http://copkolhapur.bharatividyapeeth.edu</a>