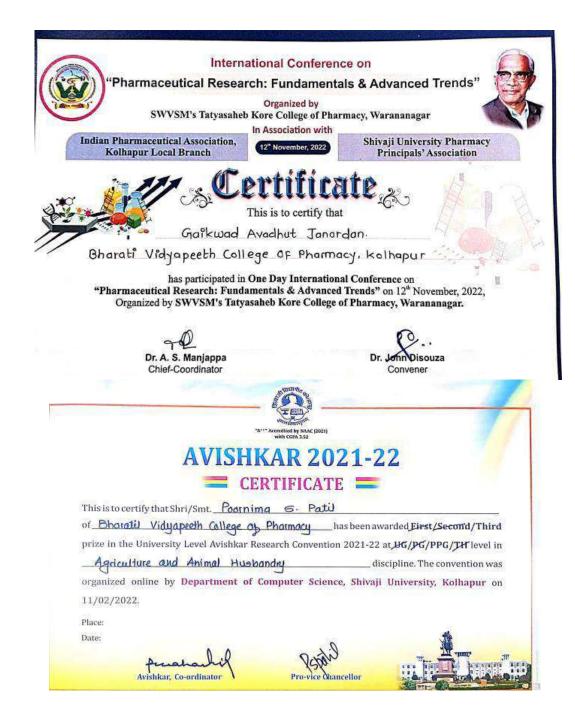

| 11 | One Day International conference on Pharmaceutical Research | Tatyasaheb kore College of Pharmacy, Warnanagar                                                                         | Mis. Shweta Sunil<br>Pawar                                                                                                                                                                                              |
|----|-------------------------------------------------------------|-------------------------------------------------------------------------------------------------------------------------|-------------------------------------------------------------------------------------------------------------------------------------------------------------------------------------------------------------------------|
| 12 | Pharmazest 2022 Debate Competition'                         | Shivaji University Kolhapur                                                                                             | Mr. Avdhut J. Gaikwad<br>Miss .Preeti Mane                                                                                                                                                                              |
| 13 | World Pharmacist Day Celebration 2022                       | Bharati Vidyapeeth College of Pharmacy, Kolhapur                                                                        | All B Pharm & M<br>Pharm Students.                                                                                                                                                                                      |
| 14 | Avishkar Competition 2022                                   | Shivaji University Kolhapur                                                                                             | Mr. Sanket Rathod<br>Mr. Dhairyashil Koli<br>Miss. Ravina Sutar<br>Mr. Kondhba Anil<br>Miss .Preeti Mane                                                                                                                |
| 15 | National Level Elocution Competition.                       | Bharati Vidyapeeth College of Pharmacy, Kolhapur                                                                        | Mr. Sameer Ajijbagwan  Miss. Patil AkankshaRajaram                                                                                                                                                                      |
| 16 | Lead college Sports -Throw-Ball                             | Bharati Vidyapeeth College of Pharmacy, Kolhapur                                                                        | 1.Sakshi More 2.Sakshi Tambekar 3.Akanksha Shinde 4.Pratiksha Sandage 5.Asmita Jaywant Nikam 6.Swapnali Bharat Patil 7.Shweta chandrakant Mohite 8.Harshali Santosh Walekar 9.Isha Dhanjay Sapkal 10.Rajeshawari Sawant |
| 17 | National Level Intercollegiate G.k. test 2023               | Bharati Vidyapeeth (deemed to<br>be university) yashwantrao<br>mohite college of arts, science<br>and commerce, Pune-38 | Miss. Shruti Kailas<br>Thokale                                                                                                                                                                                          |
| 18 | Avishkar competition (medicine & Pharmacy)                  | Savitribai phule pune university<br>15th maharashtra st ate inter-<br>university research conviction<br>2023            | Mr. Sanket Rathod                                                                                                                                                                                                       |
| 19 | National Level e-Quiz competition                           | Annasaheb Dange College of B                                                                                            | Miss. Kejal J. Rathod                                                                                                                                                                                                   |