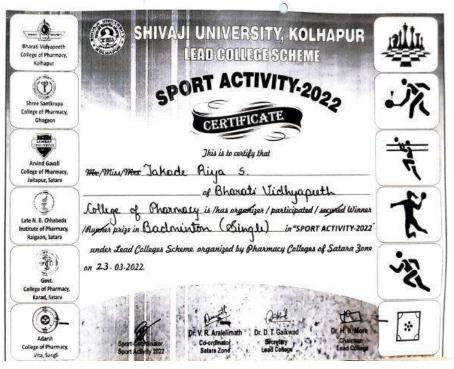

|    |                                                                              |                                                  | 25.Aviraj Padtare                                                                  |
|----|------------------------------------------------------------------------------|--------------------------------------------------|------------------------------------------------------------------------------------|
| 23 | Inter College Sport Activity -<br>Badminton Winner/Runner                    | Bharati Vidyapeeth college of Pharmacy, Kolhapur | Mr.Swapnil Rokade<br>Mr. Sanket Rathod                                             |
| 24 | Inter College Sport Activity -<br>Badminton Boys Doubles<br>Winner/Runner    | Bharati Vidyapeeth college of Pharmacy, Kolhapur | Mr, Sanket Rathod and<br>Pranav<br>Mr. Manav Yadav and<br>Indrajeet                |
| 25 | Inter College Sport Activity -<br>Badminton Girls Doubles<br>Winner/Runner   | Bharati Vidyapeeth college of Pharmacy, Kolhapur | Miss. Riya Takale and<br>Somya Dhal<br>Miss. Shradha Chittari<br>and Rachna Patil  |
| 26 | Inter College Sport Activity - Badminton Girls singles Winner/Runner         | Bharati Vidyapeeth college of Pharmacy, Kolhapur | Miss. Riya Takale                                                                  |
| 27 | Inter College Sport Activity -<br>TableTennis Girls Doubles<br>Winner/Runner | Bharati Vidyapeeth college of Pharmacy, Kolhapur | Miss. Mansi Koli<br>Miss. Diya Lad                                                 |
| 28 | Inter College Sport Activity -<br>TableTennis Girls Doubles<br>Winner/Runner | Bharati Vidyapeeth college of Pharmacy, Kolhapur | Miss. Mansi Koli and<br>Rutika Patil<br>Miss. Diya Lad and<br>Kumudini Mahajan     |
| 29 | Inter College Sport Activity -Carrom boys                                    | Bharati Vidyapeeth college of Pharmacy, Kolhapur | Mr. Balaji Bismile<br>Mr. Kunal Chapudkar                                          |
| 30 | Inter College Sport Activity -Carrom<br>Girls                                | Bharati Vidyapeeth college of Pharmacy, Kolhapur | Miss. Akanksha<br>Sakhalkar<br>Miss. Priyanka Mane                                 |
| 31 | Annual conference of Indian Pharmacological Society                          | JSS Academy Higher Education & Research ,Mysure. | Miss. Gauri S. Dhule<br>Miss. Anjali R.<br>Gaikwad<br>Miss. Ritika R.<br>Konduskar |
| 32 | National Level Poster Competition                                            | Dr. Shivajirao College of<br>Pharmacy, Digraj    | Mis. Shweta Sunil<br>Pawar<br>Mr. Avdhut J. Gaikwad                                |
| 33 | Poster Presentation Under Lead<br>College Scheme, of Shivaji University.     | Govt. College of Pharmacy,<br>Kolhapur           | Miss .Preeti Mane                                                                  |