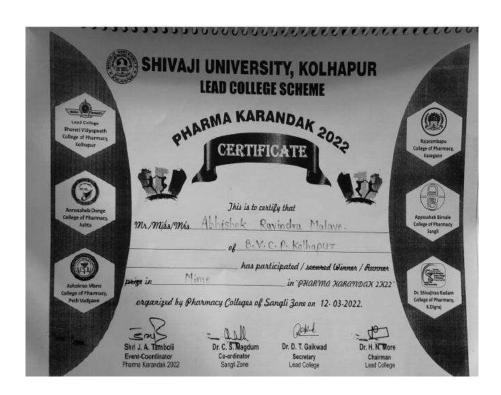

|    |                                                                          | Pharmacy, Ashta                                        |                                                                                                                                                                                                                                                                                                                                                                                                                                          |
|----|--------------------------------------------------------------------------|--------------------------------------------------------|------------------------------------------------------------------------------------------------------------------------------------------------------------------------------------------------------------------------------------------------------------------------------------------------------------------------------------------------------------------------------------------------------------------------------------------|
| 20 | 5 <sup>th</sup> National Symposium On Medicinal & Pharmaceutical Scinece | Yashwantrao Bhosale College<br>of Pharmacy, Sawantwadi | Miss .Gauri Sanjayrao<br>Dhule                                                                                                                                                                                                                                                                                                                                                                                                           |
| 21 | State Level Poster Presentation                                          | Sanjay Godawat<br>University,Kolhapur                  | Miss. Shraddha udaykumar Chitari Mr. Atharv Anil Patil Miss. Radhika Ashok Chavan Mr. Abhishek Ravindra Malave Mr. Rohit R. Akolkar Miss. Shruti S. Kotibhaskar Miss. Sanika S. Mannur Miss. Shakshi M. Mane Miss .Kejal J . Rathod                                                                                                                                                                                                      |
| 22 | Lead college Pharmakarandak 2022                                         | Bharati Vidyapeeth ollege of Pharmacy, Kolhapur        | 1.Apurva Gawade 2. Riya Gadekar 3.Kirti hukkeri 4.Yadnesh Bidkar 5. Rohit Mhakale 6.Anjali gaikwad 7.Sofiya faras 8.Anushka Khandekar 9.Radhika Pawar 10.Aishwarya Chougale 11.Manisha Chavan 12.Sudeep Kulkarni 13.Prasanna Palkar 14.Rahul salmotra 15.Atharva Patil 16.Rohit Akolkar 17.Abhishek Malave 18.Kejal Rathod 19.Shraddha Chitari 20.Radhika Chavan 21.Apurva salunkhe 22.Pratik Jingar 23.Ashish Patil 24.Vishwajeet Patil |