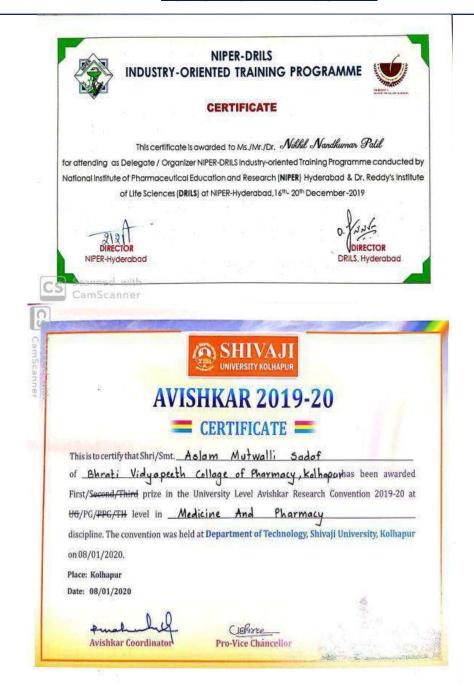

|    |                                                                              |                                                  | 25.Aviraj Padtare                                                                  |
|----|------------------------------------------------------------------------------|--------------------------------------------------|------------------------------------------------------------------------------------|
| 23 | Inter College Sport Activity -<br>Badminton Winner/Runner                    | Bharati Vidyapeeth college of Pharmacy, Kolhapur | Mr.Swapnil Rokade<br>Mr. Sanket Rathod                                             |
| 24 | Inter College Sport Activity -<br>Badminton Boys Doubles<br>Winner/Runner    | Bharati Vidyapeeth college of Pharmacy, Kolhapur | Mr, Sanket Rathod and<br>Pranav<br>Mr. Manav Yadav and<br>Indrajeet                |
| 25 | Inter College Sport Activity -<br>Badminton Girls Doubles<br>Winner/Runner   | Bharati Vidyapeeth college of Pharmacy, Kolhapur | Miss. Riya Takale and<br>Somya Dhal<br>Miss. Shradha Chittari<br>and Rachna Patil  |
| 26 | Inter College Sport Activity - Badminton Girls singles Winner/Runner         | Bharati Vidyapeeth college of Pharmacy, Kolhapur | Miss. Riya Takale                                                                  |
| 27 | Inter College Sport Activity -<br>TableTennis Girls Doubles<br>Winner/Runner | Bharati Vidyapeeth college of Pharmacy, Kolhapur | Miss. Mansi Koli<br>Miss. Diya Lad                                                 |
| 28 | Inter College Sport Activity -<br>TableTennis Girls Doubles<br>Winner/Runner | Bharati Vidyapeeth college of Pharmacy, Kolhapur | Miss. Mansi Koli and<br>Rutika Patil<br>Miss. Diya Lad and<br>Kumudini Mahajan     |
| 29 | Inter College Sport Activity -Carrom boys                                    | Bharati Vidyapeeth college of Pharmacy, Kolhapur | Mr. Balaji Bismile<br>Mr. Kunal Chapudkar                                          |
| 30 | Inter College Sport Activity -Carrom<br>Girls                                | Bharati Vidyapeeth college of Pharmacy, Kolhapur | Miss. Akanksha<br>Sakhalkar<br>Miss. Priyanka Mane                                 |
| 31 | Annual conference of Indian Pharmacological Society                          | JSS Academy Higher Education & Research ,Mysure. | Miss. Gauri S. Dhule<br>Miss. Anjali R.<br>Gaikwad<br>Miss. Ritika R.<br>Konduskar |
| 32 | National Level Poster Competition                                            | Dr. Shivajirao College of<br>Pharmacy, Digraj    | Mis. Shweta Sunil<br>Pawar<br>Mr. Avdhut J. Gaikwad                                |
| 33 | Poster Presentation Under Lead<br>College Scheme, of Shivaji University.     | Govt. College of Pharmacy,<br>Kolhapur           | Miss .Preeti Mane                                                                  |