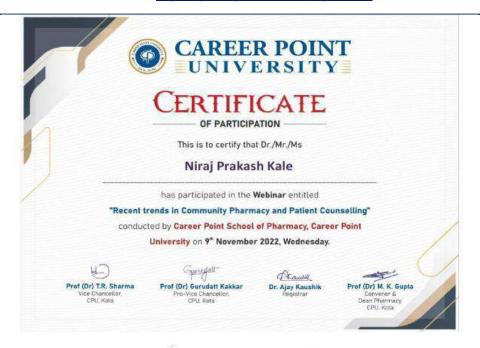

#### 01. Summary of Average number of Participation in Sports/Cultural Event during **Last five Years**

Academic Year 2022-2023

| Sr No | Name of the event/activity                                  | Name of the organising institution                                                                                                 | Name of the student participated                                     |
|-------|-------------------------------------------------------------|------------------------------------------------------------------------------------------------------------------------------------|----------------------------------------------------------------------|
| 1     | Online Summer Internship in Research trainin                | MSME-TECHNOLOGY DEVELOPMENT CENTRE (PPDC) Ministry of Micro, Small and Medium Enterprises Government of India Foundry Nagar, Agra. | Ms. Prachi Sunil<br>Mhettar<br>Ms. Bhakti Tanaji Patil               |
| 2     | One Day National Webinar ob Research and Publication Ethics | Dept of Library and Information<br>Science ,Shivaji<br>University,Kolhapur                                                         | Mr. Neeraj P Kale                                                    |
| 3     | Essay Competition- 2022                                     | Bharati Vidyapeeth College of Pharmacy, Kolhapur                                                                                   | Mr. Piyush Shital Patil                                              |
| 4     | Two Day Intertional Conference in Biomolecules to Biome'    | Department of Life Sciences, Presidency University, Kolkata, India                                                                 | Mr. Neeraj P Kale                                                    |
| 5     | National Level Online Competition                           | Dayanand College of Pharmacy,<br>Latur                                                                                             | Mr. Sudeep D. Kulkarni                                               |
| 6     | Inter college Slogan Competition-2022                       | Bharati Vidyapeeth College of Pharmacy, Kolhapur                                                                                   | Miss. Rupali<br>Dhondiram Jagadale<br>Miss. Asmita Jayawant<br>nikam |
| 7     | Pharma E - Poster competition                               | Abhinav Education Society's college of Pharmacy,Pune                                                                               | Mr. Sudeep D. Kulkarni                                               |
| 8     | Eloucation Competition 2022                                 | Appasaheb Birnale College of Pharmacy, Sangli                                                                                      | Mr. Shivshankar Sagale                                               |
| 9     | State Level Poster Presentation<br>Competition              | Appasaheb Birnale College of<br>Pharmacy, Sangli                                                                                   | Mr. Sambhaji Jadhav<br>Mr. Santosh Todkar                            |
| 10    | Webinar of 'Recent treds in<br>Community Pharmacy'          | Carrier Point University                                                                                                           | Mr. Neeraj P Kale                                                    |