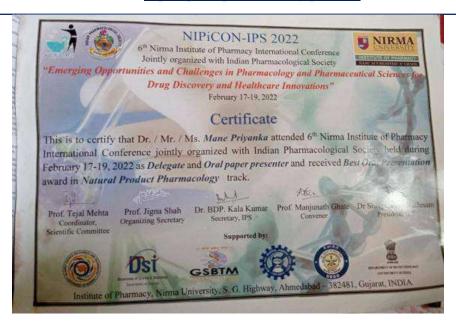

| 68 | District level Avishkar research convection 2019-20                      | New College, Kolhapur                                          | Mr. Suraj Mohole<br>Miss. Aishwarya S.<br>Patil                                  |
|----|--------------------------------------------------------------------------|----------------------------------------------------------------|----------------------------------------------------------------------------------|
| 69 | Best Oral Presentation Award                                             | 6th Nirma Institute of<br>Pharmacy International<br>Conference | 1.Miss. Priyanka Mane<br>2.Miss. Monika Sable<br>3.Miss Mugdha Kambli            |
| 70 | State level E-Poster Competition                                         | Ashokrao Mane college of Pharmacy,Peth Vadgao                  | Ms. Pooja Chandrakant<br>Chavan                                                  |
| 71 | NLP activity under Lead College Scheme<br>Shivaji University Kolhapur    | Bharati vidhyapeeth college of Pharmacy kolhapur               | Third & Final year B Pharm Students                                              |
| 72 | Inter College Sport Activity -Badminton<br>Winner/Runner                 | Bharati vidyapeeth college of Pharmacy kolhapur                | Mr. Swapnil R.Rokade<br>Mr. Saket Rathod                                         |
| 73 | Inter College Sport Activity -Badminton<br>Boys Doubles Winner/Runner    | Bharati Vidyapeeth<br>College of Pharmacy,<br>Kolhapur         | Mr. Pranav Magdum &<br>Indrajeet Deshmukh<br>Mr. Joy D'souza &<br>Santosh Todkar |
| 74 | Inter College Sport Activity -Badminton<br>Girls Doubles Winner/Runner   | Bharati Vidyapeeth College of Pharmacy, Kolhapur               | Miss. Riya S.Takade & Soomya Bhal Miss. Shrusti Dhanal & Pranoti Vedante         |
| 75 | Inter College Sport Activity -TableTennis<br>Girls Singles Winner/Runner | Bharati Vidyapeeth<br>College of Pharmacy,<br>Kolhapur         | Miss. Diya Lad<br>Miss. Shrushti Dhanal                                          |
| 76 | Inter College Sport Activity -Carrom boys                                | Bharati Vidyapeeth college of Pharmacy, Kolhapur               | Mr. Rushikesh Warake<br>Mr. Omkar Halinoale                                      |
| 77 | Inter College Sport Activity -Carrom Doubles Winner/Runner               | Bharati Vidyapeeth college of Pharmacy, Kolhapur               | Mr. Shambhaji Jadhav<br>& Sai Ranmale                                            |
| 78 | Inter College Sport Activity -Carrom Girls                               | Bharati Vidyapeeth college of Pharmacy, Kolhapur               | Miss. Dhanshree Sutar<br>Miss. Samruddhi More                                    |
| 79 | Inter College Sport Activity -Chess Boys                                 | Bharati Vidyapeeth college of Pharmacy Kolhapur                | Mr. Abhishek<br>R.Malave                                                         |
| 80 | Add on course on 'Developing soft skills                                 | Bharati Vidyapeeth                                             | All B Pharm Students                                                             |