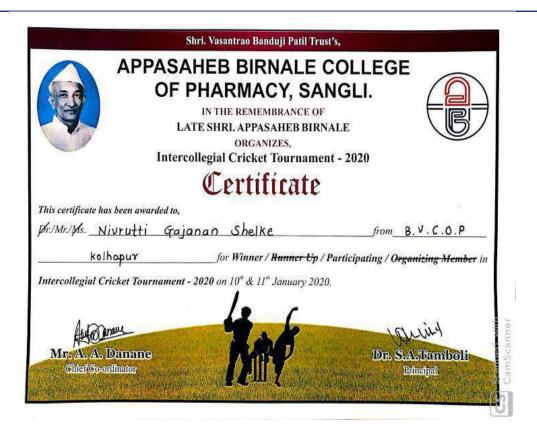

, India.













Near Chitranagari, Kolhapur-416013, Maharashtra, India.















Near Chitranagari, Kolhapur-416013, Maharashtra, India.

Website: http://copkolhapur.bharatividyapeeth.edu



Academic Year 2021-2022













Near Chitranagari, Kolhapur-416013, Maharashtra, India.















Near Chitranagari, Kolhapur-416013, Maharashtra, India.

Website: http://copkolhapur.bharatividyapeeth.edu



Academic year 2020-2021













Near Chitranagari, Kolhapur-416013, Maharashtra, India.

Website: http://copkolhapur.bharatividyapeeth.edu

Academic year 2019-2020













Near Chitranagari, Kolhapur-416013, Maharashtra, India.













Near Chitranagari, Kolhapur-416013, Maharashtra, India.















Near Chitranagari, Kolhapur-416013, Maharashtra, India.















Near Chitranagari, Kolhapur-416013, Maharashtra, India.

Website: http://copkolhapur.bharatividyapeeth.edu

Academic year 2018-2019















Near Chitranagari, Kolhapur-416013, Maharashtra, India.















Near Chitranagari, Kolhapur-416013, Maharashtra, India.