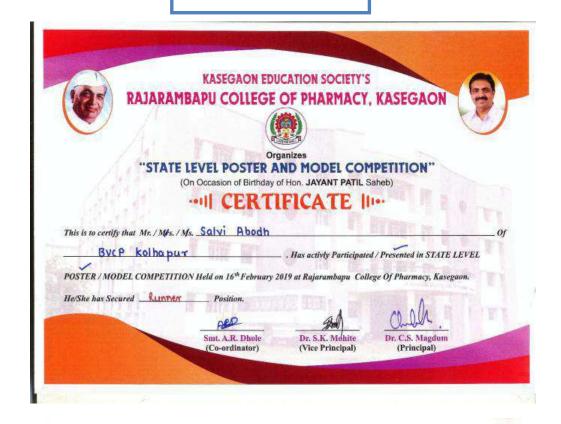

#### 01. Summary of Average number of Participation in Sports/Cultural Event during **Last five Years**

Academic Year 2022-2023

| Sr No | Name of the event/activity                                  | Name of the organising institution                                                                                                 | Name of the student participated                                     |
|-------|-------------------------------------------------------------|------------------------------------------------------------------------------------------------------------------------------------|----------------------------------------------------------------------|
| 1     | Online Summer Internship in Research trainin                | MSME-TECHNOLOGY DEVELOPMENT CENTRE (PPDC) Ministry of Micro, Small and Medium Enterprises Government of India Foundry Nagar, Agra. | Ms. Prachi Sunil<br>Mhettar<br>Ms. Bhakti Tanaji Patil               |
| 2     | One Day National Webinar ob Research and Publication Ethics | Dept of Library and Information<br>Science ,Shivaji<br>University,Kolhapur                                                         | Mr. Neeraj P Kale                                                    |
| 3     | Essay Competition- 2022                                     | Bharati Vidyapeeth College of Pharmacy, Kolhapur                                                                                   | Mr. Piyush Shital Patil                                              |
| 4     | Two Day Intertional Conference in Biomolecules to Biome'    | Department of Life Sciences, Presidency University, Kolkata, India                                                                 | Mr. Neeraj P Kale                                                    |
| 5     | National Level Online Competition                           | Dayanand College of Pharmacy,<br>Latur                                                                                             | Mr. Sudeep D. Kulkarni                                               |
| 6     | Inter college Slogan Competition-2022                       | Bharati Vidyapeeth College of Pharmacy, Kolhapur                                                                                   | Miss. Rupali<br>Dhondiram Jagadale<br>Miss. Asmita Jayawant<br>nikam |
| 7     | Pharma E - Poster competition                               | Abhinav Education Society's college of Pharmacy,Pune                                                                               | Mr. Sudeep D. Kulkarni                                               |
| 8     | Eloucation Competition 2022                                 | Appasaheb Birnale College of Pharmacy, Sangli                                                                                      | Mr. Shivshankar Sagale                                               |
| 9     | State Level Poster Presentation<br>Competition              | Appasaheb Birnale College of<br>Pharmacy, Sangli                                                                                   | Mr. Sambhaji Jadhav<br>Mr. Santosh Todkar                            |
| 10    | Webinar of 'Recent treds in<br>Community Pharmacy'          | Carrier Point University                                                                                                           | Mr. Neeraj P Kale                                                    |