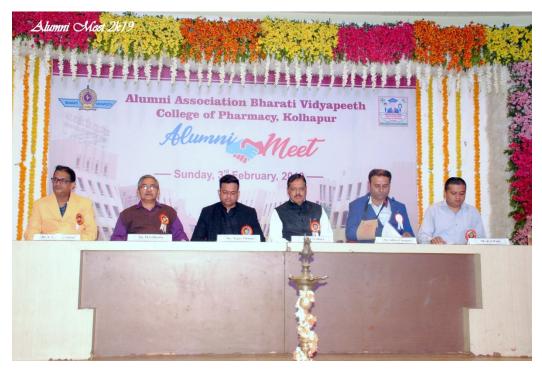

h staff members













Website: <u>http://copkolhapur.bharatividyapeeth.edu</u>



Alumni with staff members



Alumni Photo Session













Website: http://copkolhapur.bharatividyapeeth.edu



Alumni Enjoying Lunch



Alumni Enjoying Lunch













Near Chitranagari, Kolhapur-416013, Maharashtra, India. Website: <u>http://copkolhapur.bharatividyapeeth.edu</u>



# <u> & LUMNI MEET</u> 2018-19













Website: http://copkolhapur.bharatividyapeeth.edu

# Some Memorable Moments of Alumni Meet













Near Chitranagari, Kolhapur-416013, Maharashtra, India. Website: <u>http://copkolhapur.bharatividyapeeth.edu</u>

### BHARATI VIDYAPEETH COLLEGE OF PHARMACY, KOLHAPUR.

## Alumni Meet 2018-2019

Date- 3/2/2019



Photo Poojan by Hon. Principal Dr. H. N. More and Alumni



Alumni members with Hon. Principal Dr. H. N. More













Near Chitranagari, Kolhapur-416013, Maharashtra, India. Website: <u>http://copkolhapur.bharatividyapeeth.edu</u>



Address by Alumni President Mr. Tejas Thakur



Address by Hon. Principal Dr. H. N. More













Near Chitranagari, Kolhapur-416013, Maharashtra, India. Website: <u>http://copkolhapur.bharatividyapeeth.edu</u>



Address by Vice. Principal Dr. Mr. M. S. Bhatia



Alumni with Hon. Principal Dr. H. N. More













Near Chitranagari, Kolhapur-416013, Maharashtra, India. Website: <u>http://copkolhapur.bharatividyapeeth.edu</u>



Views of Alumni



Views of Alumni













Website: http://copkolhapur.bharatividyapeeth.edu



Alumni With Staff members



Views of Alumni Mr. Pramod Patil













Nea