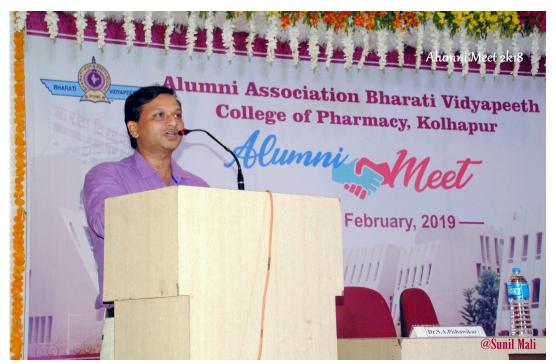

<u>http://copkolhapur.bharatividyapeeth.edu</u>



Address by Alumni President Mr. Tejas Thakur



Address by Hon. Principal Dr. H. N. More













Near Chitranagari, Kolhapur-416013, Maharashtra, India. Website: <u>http://copkolhapur.bharatividyapeeth.edu</u>



Address by Vice. Principal Dr. Mr. M. S. Bhatia



Alumni with Hon. Principal Dr. H. N. More













Near Chitranagari, Kolhapur-416013, Maharashtra, India. Website: <u>http://copkolhapur.bharatividyapeeth.edu</u>



Views of Alumni



Views of Alumni













Website: http://copkolhapur.bharatividyapeeth.edu



Alumni With Staff members



Views of Alumni Mr. Pramod Patil













Near Chitranagari, Kolhapur-416013, Maharashtra, India. Website: <u>http://copkolhapur.bharatividyapeeth.edu</u>



Views of Alumni



Views of Alumni













Near Chitranagari, Kolhapur-416013, Maharashtra, India. Website: <u>http://copkolhapur.bharatividyapeeth.edu</u>



Views of Alumni



Alumni Enjoying Program