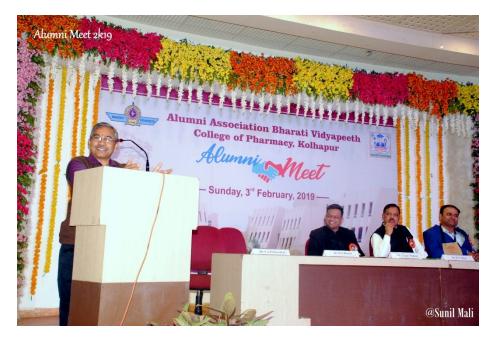

ET</u> 2018-19













Website: http://copkolhapur.bharatividyapeeth.edu

# Some Memorable Moments of Alumni Meet













Near Chitranagari, Kolhapur-416013, Maharashtra, India. Website: <u>http://copkolhapur.bharatividyapeeth.edu</u>

### BHARATI VIDYAPEETH COLLEGE OF PHARMACY, KOLHAPUR.

## Alumni Meet 2018-2019

Date- 3/2/2019



Photo Poojan by Hon. Principal Dr. H. N. More and Alumni



Alumni members with Hon. Principal Dr. H. N. More













Near Chitranagari, Kolhapur-416013, Maharashtra, India. Website: <u>http://copkolhapur.bharatividyapeeth.edu</u>



Address by Alumni President Mr. Tejas Thakur



Address by Hon. Principal Dr. H. N. More













Near Chitranagari, Kolhapur-416013, Maharashtra, India. Website: <u>http://copkolhapur.bharatividyapeeth.edu</u>



Address by Vice. Principal Dr. Mr. M. S. Bhatia



Alumni with Hon. Principal Dr. H. N. More













Near Chitranagari, Kolhapur-416013, Maharashtra, India. Website: <u>http://copkolhapur.bharatividyapeeth.edu</u>



Views of Alumni



Views of Alumni













Website: http://copkolhapur.bharatividyapeeth.edu



Alumni With Staff members



Views of Alumni Mr. Pramod Patil













Near Chitranagari, Kolhapur-416013, Maharashtra, India. Website: <u>http://copkolhapur.bharatividyapeeth.edu</u>



Views of Alumni



Views of Alumni













Near Chitranagari, Kolhapur-416013, Maharashtra, India. Website: <u>http://copkolhapur.bharatividyapeeth.edu</u>



Views of Alumni



Alumni Enjoying Program