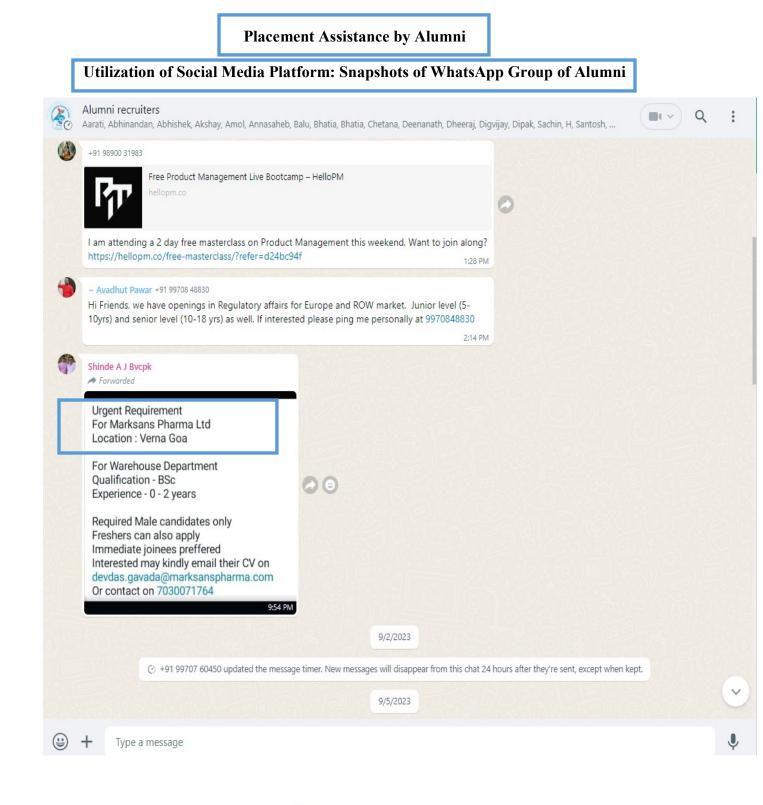

nts of Final Year B. Pharm and M. Pharm are hereby informed that a guest lecture of Mr. Chetan Jadhav on the topic "Introduction to Pharmaceutical Industry" has been scheduled on Tuesday 07<sup>th</sup> Dec 2021 at 11.00am. You all are hereby requested to attend the same.

lore

PRINCIPAL Bharati Vidyapeeth College of Pharmacy, Kolhapur.













Near Chitranagari, Kolhapur-416013, Maharashtra, India. Website: http://copkolhapur.bharatividyapeeth.edu



Dr. H. N. More PRINCIPAL Bharati Vidyapeeth College of Pharmacy, Kolhamur

E - mail : copkolhapur@bharatividyapeeth.edu



Web : http://copkolhapur.bharatividyapeeth.edu













Guest Lecture of Mr. Chetan Jadhav













Near Chitranagari, Kolhapur-416013, Maharashtra, India. Website: http://copkolhapur.bharatividyapeeth.edu















Near Chitranagari, Kolhapur-416013, Maharashtra, India. Website: http://copkolhapur.bharatividyapeeth.edu

#### Placement Assistance by Alumni

**Snapshots of WhatsApp Group of Alumni** 















Website: http://copkolhapur.bharatividyapeeth.edu

#### Placement Assistance by Alumni

#### **Snapshots of WhatsApp Group of Alumni**

| Alumni recruiters<br>Aarati, Abhinandan, Abhishek, Akshay, Amol, Annasaheb                                                                         | , Balu, Bhatia, Bhatia, Chetana, Deenanath, Dheeraj, Digvijay, Dipak, Sachin, H, Santosh, | Q :        |
|----------------------------------------------------------------------------------------------------------------------------------------------------|------------------------------------------