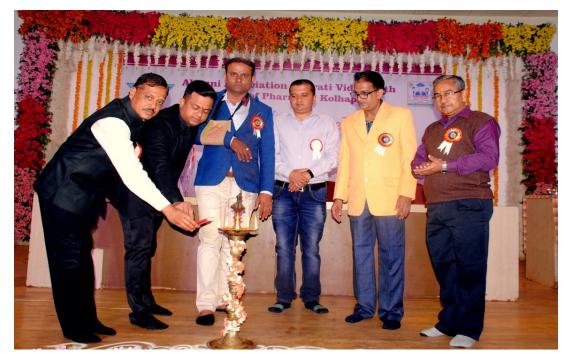

et



College Journey Explanation by Principal













Near Chitranagari, Kolhapur-416013, Maharashtra, India. Website: <u>http://copkolhapur.bharatividvapeeth.edu</u>



Guidance by Principal



College Development addressed by Principal













Near Chitranagari, Kolhapur-416013, Maharashtra, India. Website: <u>http://copkolhapur.bharatividyapeeth.edu</u>



# Alumni meet 2019-20













Bharati Vidyapeeth College of Pharmacy, Kolhapur Near Chitranagari, Kolhapur-416013, Maharashtra, India. Website: http://copkolhapur.bharatividyapeeth.edu

# Memorable Moments of Alumni Meet













Bharati Vidyapeeth College of Pharmacy, Kolhapur Near Chitranagari, Kolhapur-416013, Maharashtra, India. Website: <u>http://copkolhapur.bharatividyapeeth.edu</u>

# Alumni Meet 2019-2020



Deep Prajwalan by Principal and Alumni President Mr. Tejas Thakur



Alumni with staff members













Website: <u>http://copkolhapur.bharatividyapeeth.edu</u>



Alumni with staff members



Alumni Photo Session













Website: http://copkolhapur.bharatividyapeeth.edu



Alumni Enjoying Lunch



Alumni Enjoying Lunch













Near Chitranagari, Kolhapur-416013, Maharashtra, India. Website: <u>http://copkolhapur.bharatividyapeeth.edu</u>



# <u> & LUMNI MEET</u> 2018-19













Website: http://copkolhapur.bharatividyapeeth.edu

# Some Memorable Moments of Alumni Meet













Near Chitranagari, Kolhapur-416013, Maharashtra, India. Website: <u>http://copkolhapur.bharatividyapeeth.edu</u>

### BHARATI VIDYAPEETH COLLEGE OF PHARMACY, KOLHAPUR.

## Alumni Meet 2018-2