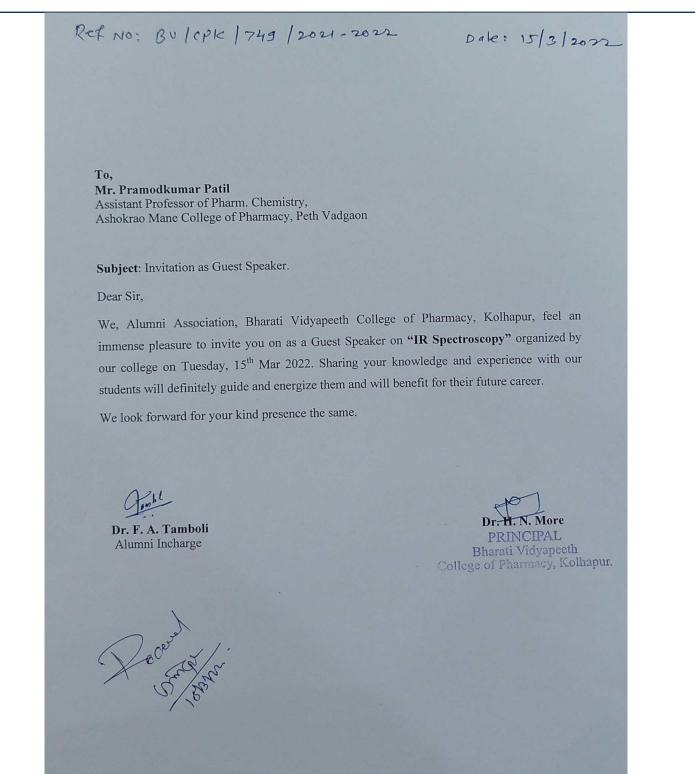

|  |
| Time            | 10.00am                                          |  |
| Venue           | Bharati Vidyapeeth College of Pharmacy, Kolhapur |  |













Website: http://copkolhapur.bharatividyapeeth.edu

#### Alumni Association Bharati Vidyapeeth College of Pharmacy, Kolhapur

Date: 14/03/2022

#### NOTICE

All students of final year B. Pharm are hereby informed that a guest lecture of Mr. **Pramodkumar Patil** on the topic "IR Spectroscopy" has been scheduled on Tuesday 15<sup>th</sup> March 2022 at 10.00am. You all are hereby requested to attend the same.

Dr lore

PRINCIPAL Bharati Vidyapeeth College of Pharmacy, Kolhapur.













Near Chitranagari, Kolhapur-416013, Maharashtra, India. Website: <u>http://copkolhapur.bharatividyapeeth.edu</u>















Near Chitranagari, Kolhapur-416013, Maharashtra, India. Website: <u>http://copkolhapur.bharatividyapeeth.edu</u>















#### Some Moments of Alumni Guidance

















#### **Expertlectures by Alumni**

| Type of Program | Alumni Interaction: Alumni guest lecture                   |  |
|-----------------|------------------------------------------------------------|--|
| Resource Person | Mr. Chetan Jadhav                                          |  |
|                 | Manager,                                                   |  |
|                 | Quality Assurance Roche Products (India) Pvt. Ltd. Mumbai. |  |
| Торіс           | Introduction to Pharmaceutical Industry                    |  |
| Students        | Final Year B. Pharm and M. Pharm