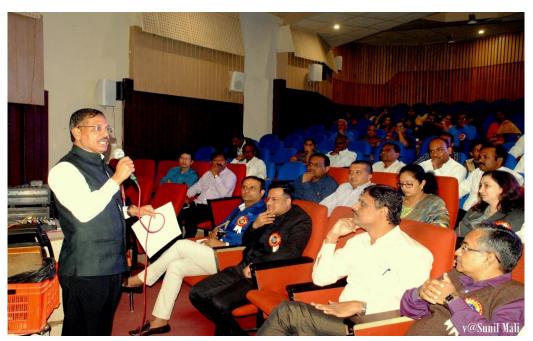

Alumni Enjoying Lunch













Near Chitranagari, Kolhapur-416013, Maharashtra, India. Website: <u>http://copkolhapur.bharatividyapeeth.edu</u>



# <u> & LUMNI MEET</u> 2018-19













Website: http://copkolhapur.bharatividyapeeth.edu

# Some Memorable Moments of Alumni Meet













Near Chitranagari, Kolhapur-416013, Maharashtra, India. Website: <u>http://copkolhapur.bharatividyapeeth.edu</u>

### BHARATI VIDYAPEETH COLLEGE OF PHARMACY, KOLHAPUR.

## Alumni Meet 2018-2019

Date- 3/2/2019



Photo Poojan by Hon. Principal Dr. H. N. More and Alumni



Alumni members with Hon. Principal Dr. H. N. More













Near Chitranagari, Kolhapur-416013, Maharashtra, India. Website: <u>http://copkolhapur.bharatividyapeeth.edu</u>



Address by Alumni President Mr. Tejas Thakur



Address by Hon. Principal Dr. H. N. More













Near Chitranagari, Kolhapur-416013, Maharashtra, India. Website: <u>http://copkolhapur.bharatividyapeeth.edu</u>



Address by Vice. Principal Dr. Mr. M. S. Bhatia



Alumni with Hon. Principal Dr. H. N. More













Near Chitranagari, Kolhapur-416013, Maharashtra, India. Website: <u>http://copkolhapur.bharatividyapeeth.edu</u>



Views of Alumni



Views of Alumni













Website: http://copkolhapur.bharatividyapeeth.edu



Alumni With Staff members



Views of Alumni Mr. Pramod Patil













Near Chitranagari, Kolhapur-416013, Maharashtra, India. Website: <u>http://copkolhapur.bharatividyapeeth.edu</u>



Views of Alumni



Views of Alumni













Near Chitranagari, Kolhapur-416013, Maharashtra, India. Website: <