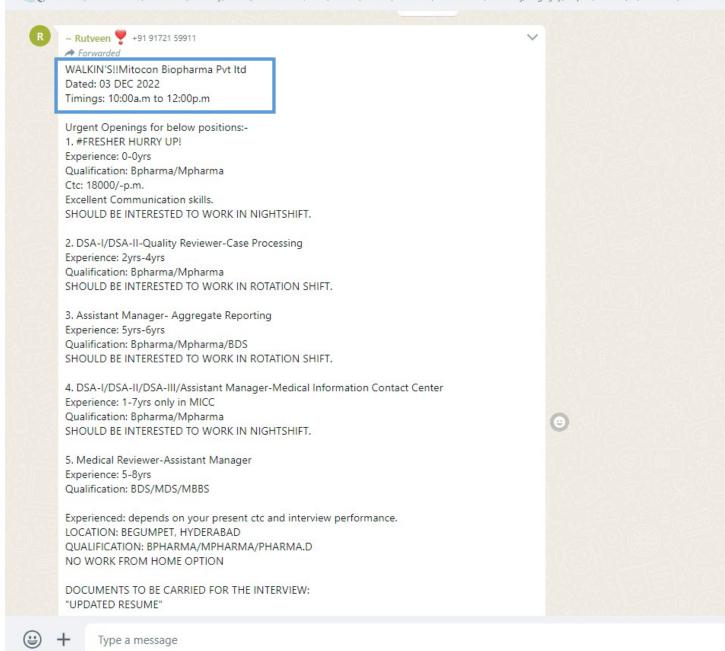

CAN OF BAR |
| ) + Type a message                                                                                                                                 |                                                                                           | Ŷ          |













Near Chitranagari, Kolhapur-416013, Maharashtra, India. Website: <u>http://copkolhapur.bharatividyapeeth.edu</u>

#### Placement Assistance by Alumni

















Near Chitranagari, Kolhapur-416013, Maharashtra, India.

Website: <u>http://copkolhapur.bharatividyapeeth.edu</u>

#### Placement Assistance by Alumni

#### **Snapshots of WhatsApp Group of Alumni**



Aarati, Abhinandan, Abhishek, Akshay, Amol, Annasaheb, Balu, Bhatia, Bhatia, Chetana, Deenanath, Dheeraj, Digvijay, Dipak, Sachin, H, Santosh, ...















Near Chitranagari, Kolhapur-416013, Maharashtra, India. Website: <u>http://copkolhapur.bharatividyapeeth.edu</u>

#### Alumni Meet



# Alumni meet 2023-24













Website: http://copkolhapur.bharatividyapeeth.edu

# Some Memorable Moments of Alumni Meet













Near Chitranagari, Kolhapur-416013, Maharashtra, India. Website: <u>http://copkolhapur.bharatividyapeeth.edu</u>

#### BHARATI VIDYAPEETH COLLEGE OF PHARMACY, KOLHAPUR.

#### Alumni Meet 2023





BHARATI VIDYAPEETH COLLEGE OF PHARMACY, KOLHAPUR

Welcomes





### Date:-02/09/2023

Principal, Staff & Students



Ranked 79th in India















Alumni with Hon. Principal Dr. H. N. More



Alumni With Hon. Vice - Principal Dr. M.S, Bhatia













Website: http://copkolhapur.bharatividyapeeth.edu



Al