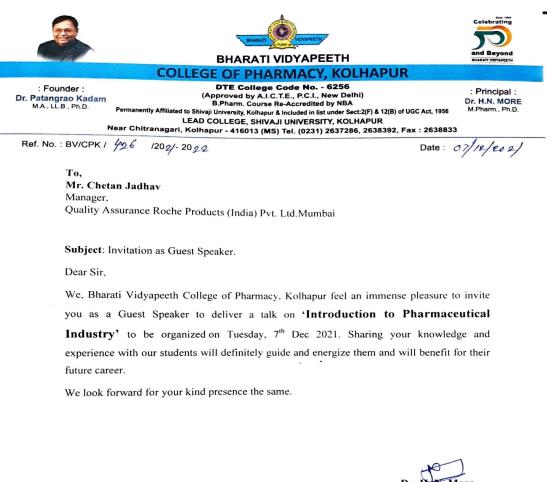

| 11.00am                                                    |  |
| Venue           | Bharati Vidyapeeth College of Pharmacy, Kolhapur           |  |













Website: http://copkolhapur.bharatividyapeeth.edu

#### Alumni Association Bharati Vidyapeeth College of Pharmacy, Kolhapur

Date: 06/12/2021

#### NOTICE

All the students of Final Year B. Pharm and M. Pharm are hereby informed that a guest lecture of Mr. Chetan Jadhav on the topic "Introduction to Pharmaceutical Industry" has been scheduled on Tuesday 07<sup>th</sup> Dec 2021 at 11.00am. You all are hereby requested to attend the same.

lore

PRINCIPAL Bharati Vidyapeeth College of Pharmacy, Kolhapur.













Near Chitranagari, Kolhapur-416013, Maharashtra, India. Website: http://copkolhapur.bharatividyapeeth.edu



Dr. H. N. More PRINCIPAL Bharati Vidyapeeth College of Pharmacy, Kolhamur

E - mail : copkolhapur@bharatividyapeeth.edu



Web : http://copkolhapur.bharatividyapeeth.edu













Guest Lecture of Mr. Chetan Jadhav













Near Chitranagari, Kolhapur-416013, Maharashtra, India. Website: http://copkolhapur.bharatividyapeeth.edu















Near Chitranagari, Kolhapur-416013, Maharashtra, India. Website: http://copkolhapur.bharatividyapeeth.edu

#### Placement Assistance by Alumni

**Snapshots of WhatsApp Group of Alumni** 















Website: http://copkolhapur.bharatividyapeeth.edu

#### Placement Assistance by Alumni

#### **Snapshots of WhatsApp Group of Alumni**

| Alumni recruiters<br>Aarati, Abhinandan, Abhishek, Akshay, Amol, Annasaheb