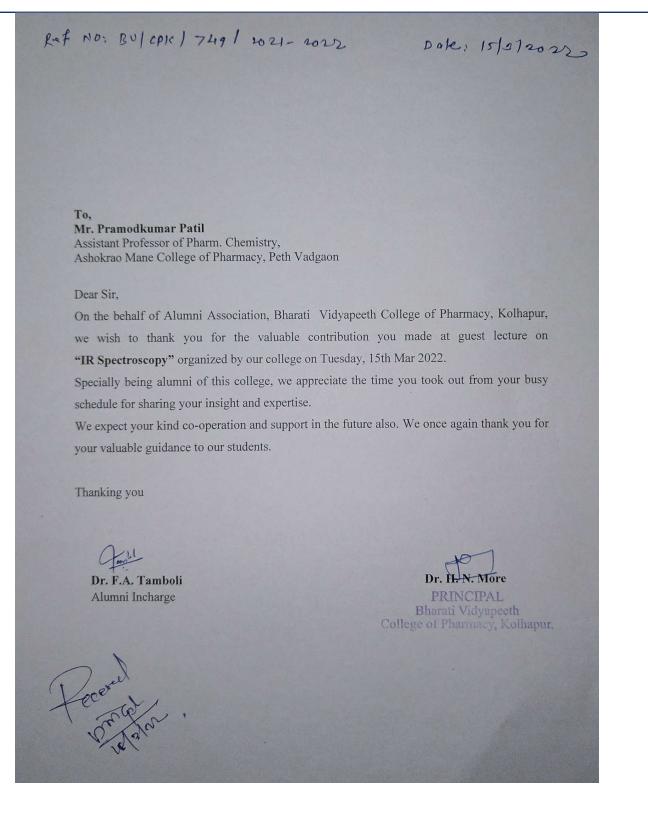

rati Vidyapeeth College of Pharmacy, Kolhapur |  |













Website: http://copkolhapur.bharatividyapeeth.edu

#### Alumni Association Bharati Vidyapeeth College of Pharmacy, Kolhapur

Date: 14/03/2022

#### NOTICE

All students of final year B. Pharm are hereby informed that a guest lecture of Mr. **Pramodkumar Patil** on the topic "IR Spectroscopy" has been scheduled on Tuesday 15<sup>th</sup> March 2022 at 10.00am. You all are hereby requested to attend the same.

Dr lore

PRINCIPAL Bharati Vidyapeeth College of Pharmacy, Kolhapur.













Near Chitranagari, Kolhapur-416013, Maharashtra, India. Website: <u>http://copkolhapur.bharatividyapeeth.edu</u>















Near Chitranagari, Kolhapur-416013, Maharashtra, India. Website: <u>http://copkolhapur.bharatividyapeeth.edu</u>















#### Some Moments of Alumni Guidance

















#### **Expertlectures by Alumni**

| Type of Program | Alumni Interaction: Alumni guest lecture                   |  |
|-----------------|------------------------------------------------------------|--|
| Resource Person | Mr. Chetan Jadhav                                          |  |
|                 | Manager,                                                   |  |
|                 | Quality Assurance Roche Products (India) Pvt. Ltd. Mumbai. |  |
| Торіс           | Introduction to Pharmaceutical Industry                    |  |
| Students        | Final Year B. Pharm and M. Pharm                           |  |
| Date            | 07/12/2021                                                 |  |
| Time            | 11.00