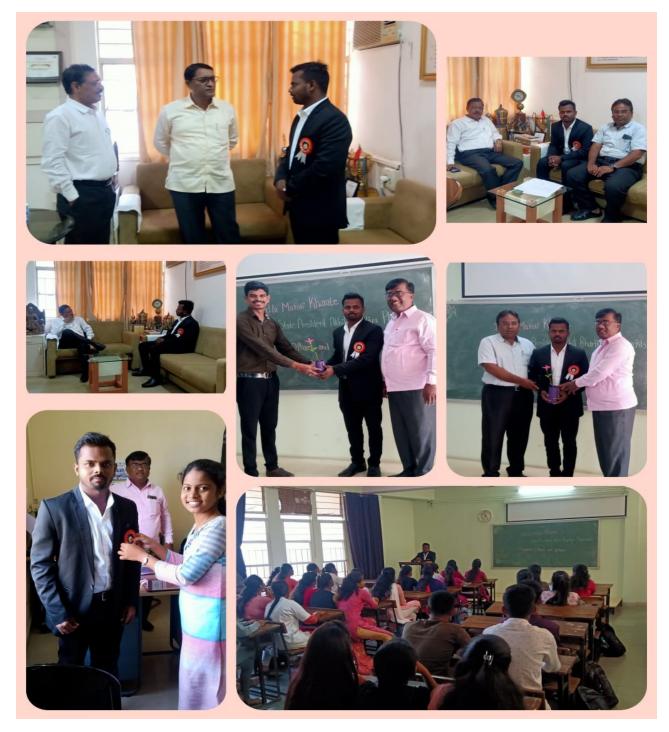

Kharate State President. Akhil Bhartiya Pharmacists Association Maharashtra State Subject: Invitation as Guest Speaker Dear Sir, We, Alumni Association, Bharati Vidyapeeth College of Pharmacy, Kolhapur, feel an immense pleasure to invite you on as a Guest Speaker on "Future of Pharmacist" organized by our college on Tuesday, 04th Oct 2022. Sharing your knowledge and experience with our students will definitely guide and energize them and will benefit for their future career. We look forward for your kind presence the same. Dr. F. A. Tamboli More Alumni Incharge PRINCIPAL Bharati Vidyapeeth College of Pharmacy, Kolhapur









Near Chitranagari, Kolhapur-416013, Maharashtra, India. Website: <u>http://copkolhapur.bharatividyapeeth.edu</u>













#### Some Moments of Alumni Guidence















#### **Expertlectures by Alumni**

| Type of Program | Alumni Interaction: Alumni guest lecture         |  |
|-----------------|--------------------------------------------------|--|
| Resource Person | Mr. Pramodkumar Patil                            |  |
|                 | Asst. Prof.,                                     |  |
|                 | Ashokrao Mane College of Pharmacy, Pethwadgaon.  |  |
| Торіс           | IR Spectroscopy                                  |  |
| Students        | Final Year B. Pharm and M. Pharm                 |  |
| Date            | 15/03/2022                                       |  |
| Time            | 10.00am                                          |  |
| Venue           | Bharati Vidyapeeth College of Pharmacy, Kolhapur |  |