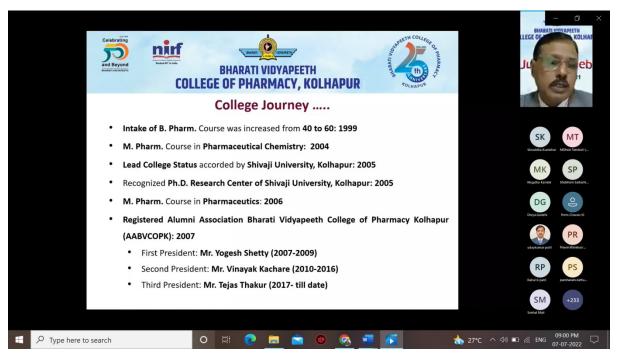

### **Student Support and Progression**

Key Indicator 5.4 Alumni Engagement

5.4.1 There is a registered Alumni Association that contributes significantly to the development of the institution through financial and/or other support services