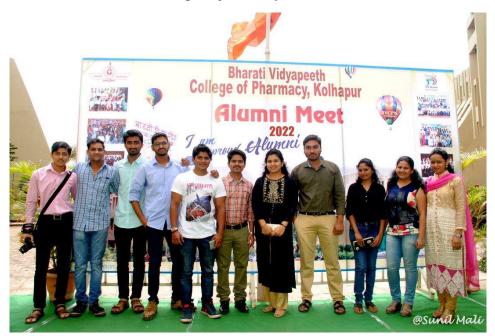

.bharatividyapeeth.edu



Alumni in Auditorium



Felicitation of Alumni













Website: http://copkolhapur.bharatividyapeeth.edu



Alumni Enjoying Programmee



Alumni Photo Session













Website: http://copkolhapur.bharatividyapeeth.edu



Alumni Photo Session



#### Alumni and staff members













Website: http://copkolhapur.bharatividyapeeth.edu



Alumni Enjoying Lunch



Alumni Photo Session













Near Chitranagari, Kolhapur-416013, Maharashtra, India. Website: <u>http://copkolhapur.bharatividyapeeth.edu</u>



# **Alumni meet** 2021-22













Website: http://copkolhapur.bharatividyapeeth.edu

# Some Moments of Alumni Meet













Website: <u>http://copkolhapur.bharatividyapeeth.edu</u>

# Alumni Meet 22/4/2022



#### Deep Prajwalan by Alumni



Alumni Photo













Website: http://copkolhapur.bharatividyapeeth.edu



Alumni Photo Session



Alumni Enjoying Program













Near Chitranagari, Kolhapur-416013, Maharashtra, India. Website: http://copkolhapur.bharatividyapeeth.edu



Alumni Photo Session



Alumni with staff members













Website: http://copkolhapur.bharatividyapeeth.edu



Alumni with Hon. Principal Dr. H. N. More



Alumni with Hon. Principal Dr. H. N. More













Near Chitranagari, Kolhapur-416013, Maharashtra, India. Website: http://copkolhapur.bharatividyapeeth.edu



Alumni Photo Session



Alumni Photo Session













Website: http://copkolhapur.bharatividyapeeth.edu



Alumni Present for Alumni meet



Alumni













Near Chitranagari, Kolhapur-416013, Maharashtra, India. Web