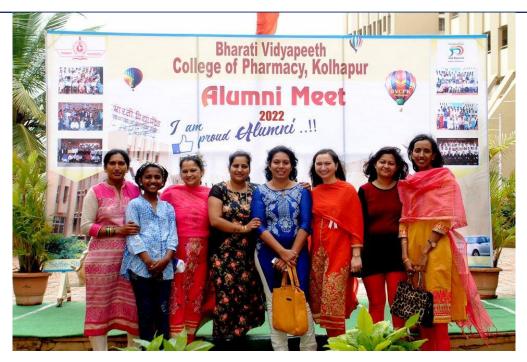

### **Student Support and Progression**

Key Indicator 5.4 Alumni Engagement

5.4.1 There is a registered Alumni Association that contributes significantly to the development of the institution through financial and/or other support services