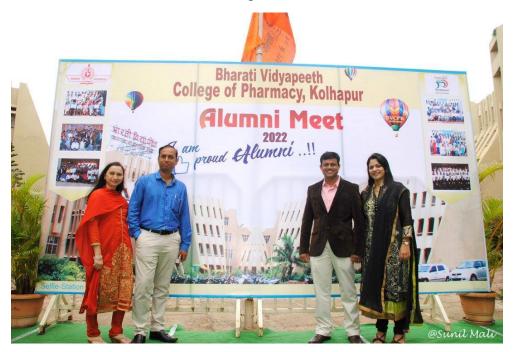

Enjoying Program













Near Chitranagari, Kolhapur-416013, Maharashtra, India. Website: http://copkolhapur.bharatividyapeeth.edu



Alumni Photo Session



Alumni with staff members













Website: http://copkolhapur.bharatividyapeeth.edu



Alumni with Hon. Principal Dr. H. N. More



Alumni with Hon. Principal Dr. H. N. More













Near Chitranagari, Kolhapur-416013, Maharashtra, India. Website: http://copkolhapur.bharatividyapeeth.edu



Alumni Photo Session



Alumni Photo Session













Website: http://copkolhapur.bharatividyapeeth.edu



Alumni Present for Alumni meet



Alumni













Near Chitranagari, Kolhapur-416013, Maharashtra, India. Website: <u>http://copkolhapur.bharatividyapeeth.edu</u>



Discussion of Alumni with Principal and Staff Members



Alumni













Website: http://copkolhapur.bharatividyapeeth.edu



Alumni Enjoying Lunch



Alumni Enjoying Lunch













Bharati Vidyapeeth College of Pharmacy, Kolhapur Near Chitranagari, Kolhapur-416013, Maharashtra, India. Website: <u>http://copkolhapur.bharatividyapeeth.edu</u>



Alumni Enjoying Lunch













Near Chitranagari, Kolhapur-416013, Maharashtra, India. Website: <u>http://copkolhapur.bharatividyapeeth.edu</u>



#### BHARATI VIDYAPEETH COLLEGE OF PHARMACY, KOLHAPUR

CLOSING OF SILVER JUBILEE CELEBRATION YEAR 2021 and ALUMNI MEET (Virtual Mode) Date: 10<sup>th</sup> Oct 2021, 10.00 am

#### **Snapshots**















Near Chitranagari, Kolhapur-416013, Maharashtra, India. Website: <u>http://copkolhapur.bharatividyapeeth.edu</u>



Snapshot of Online Alum