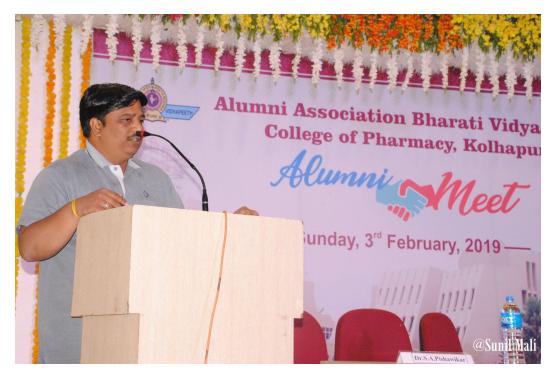

a, India. Website: <u>http://copkolhapur.bharatividyapeeth.edu</u>



Address by Alumni President Mr. Tejas Thakur



Address by Hon. Principal Dr. H. N. More













Near Chitranagari, Kolhapur-416013, Maharashtra, India. Website: <u>http://copkolhapur.bharatividyapeeth.edu</u>



Address by Vice. Principal Dr. Mr. M. S. Bhatia



Alumni with Hon. Principal Dr. H. N. More













Near Chitranagari, Kolhapur-416013, Maharashtra, India. Website: <u>http://copkolhapur.bharatividyapeeth.edu</u>



Views of Alumni



Views of Alumni













Website: http://copkolhapur.bharatividyapeeth.edu



Alumni With Staff members



Views of Alumni Mr. Pramod Patil













Near Chitranagari, Kolhapur-416013, Maharashtra, India. Website: <u>http://copkolhapur.bharatividyapeeth.edu</u>



Views of Alumni



Views of Alumni













Near Chitranagari, Kolhapur-416013, Maharashtra, India. Website: <u>http://copkolhapur.bharatividyapeeth.edu</u>



Views of Alumni



Alumni Enjoying Program