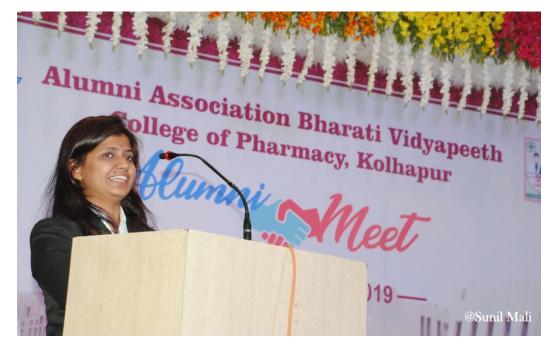

Near Chitranagari, Kolhapur-416013, Maharashtra, India. Website: <u>http://copkolhapur.bharatividyapeeth.edu</u>



Address by Vice. Principal Dr. Mr. M. S. Bhatia



Alumni with Hon. Principal Dr. H. N. More













Near Chitranagari, Kolhapur-416013, Maharashtra, India. Website: <u>http://copkolhapur.bharatividyapeeth.edu</u>



Views of Alumni



Views of Alumni













Website: http://copkolhapur.bharatividyapeeth.edu



Alumni With Staff members



Views of Alumni Mr. Pramod Patil













Near Chitranagari, Kolhapur-416013, Maharashtra, India. Website: <u>http://copkolhapur.bharatividyapeeth.edu</u>



Views of Alumni



Views of Alumni













Near Chitranagari, Kolhapur-416013, Maharashtra, India. Website: <u>http://copkolhapur.bharatividyapeeth.edu</u>



Views of Alumni



Alumni Enjoying Program