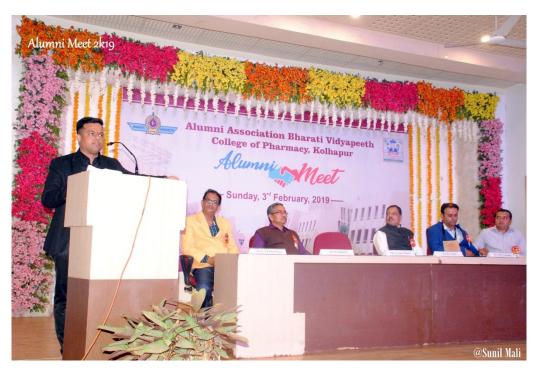

.bharatividyapeeth.edu



Alumni Enjoying Lunch



Alumni Enjoying Lunch













Near Chitranagari, Kolhapur-416013, Maharashtra, India. Website: <u>http://copkolhapur.bharatividyapeeth.edu</u>



# <u> & LUMNI MEET</u> 2018-19













Website: http://copkolhapur.bharatividyapeeth.edu

# Some Memorable Moments of Alumni Meet













Near Chitranagari, Kolhapur-416013, Maharashtra, India. Website: <u>http://copkolhapur.bharatividyapeeth.edu</u>

### BHARATI VIDYAPEETH COLLEGE OF PHARMACY, KOLHAPUR.

## Alumni Meet 2018-2019

Date- 3/2/2019



Photo Poojan by Hon. Principal Dr. H. N. More and Alumni



Alumni members with Hon. Principal Dr. H. N. More













Near Chitranagari, Kolhapur-416013, Maharashtra, India. Website: <u>http://copkolhapur.bharatividyapeeth.edu</u>



Address by Alumni President Mr. Tejas Thakur



Address by Hon. Principal Dr. H. N. More













Near Chitranagari, Kolhapur-416013, Maharashtra, India. Website: <u>http://copkolhapur.bharatividyapeeth.edu</u>



Address by Vice. Principal Dr. Mr. M. S. Bhatia



Alumni with Hon. Principal Dr. H. N. More













Near Chitranagari, Kolhapur-416013, Maharashtra, India. Website: <u>http://copkolhapur.bharatividyapeeth.edu</u>



Views of Alumni



Views of Alumni













Website: http://copkolhapur.bharatividyapeeth.edu



Alumni With Staff members



Views of Alumni Mr. Pramod Patil













Near Chitranagari, Kolhapur-416013, Maharashtra, India. Website: <u>http://copkolhapur.bharatividyapeeth.edu</u>



Views of Alumni



Views of Alumni













Near Chitranagari,