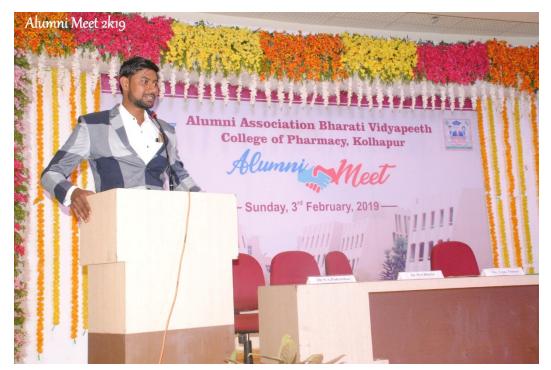

oojan by Hon. Principal Dr. H. N. More and Alumni



Alumni members with Hon. Principal Dr. H. N. More













Near Chitranagari, Kolhapur-416013, Maharashtra, India. Website: <u>http://copkolhapur.bharatividyapeeth.edu</u>



Address by Alumni President Mr. Tejas Thakur



Address by Hon. Principal Dr. H. N. More













Near Chitranagari, Kolhapur-416013, Maharashtra, India. Website: <u>http://copkolhapur.bharatividyapeeth.edu</u>



Address by Vice. Principal Dr. Mr. M. S. Bhatia



Alumni with Hon. Principal Dr. H. N. More













Near Chitranagari, Kolhapur-416013, Maharashtra, India. Website: <u>http://copkolhapur.bharatividyapeeth.edu</u>



Views of Alumni



Views of Alumni













Website: http://copkolhapur.bharatividyapeeth.edu



Alumni With Staff members



Views of Alumni Mr. Pramod Patil













Near Chitranagari, Kolhapur-416013, Maharashtra, India. Website: <u>http://copkolhapur.bharatividyapeeth.edu</u>



Views of Alumni



Views of Alumni













Near Chitranagari, Kolhapur-416013, Maharashtra, India. Website: <u>http://copkolhapur.bharatividyapeeth.edu</u>



Views of Alumni



Alumni Enjoying Program