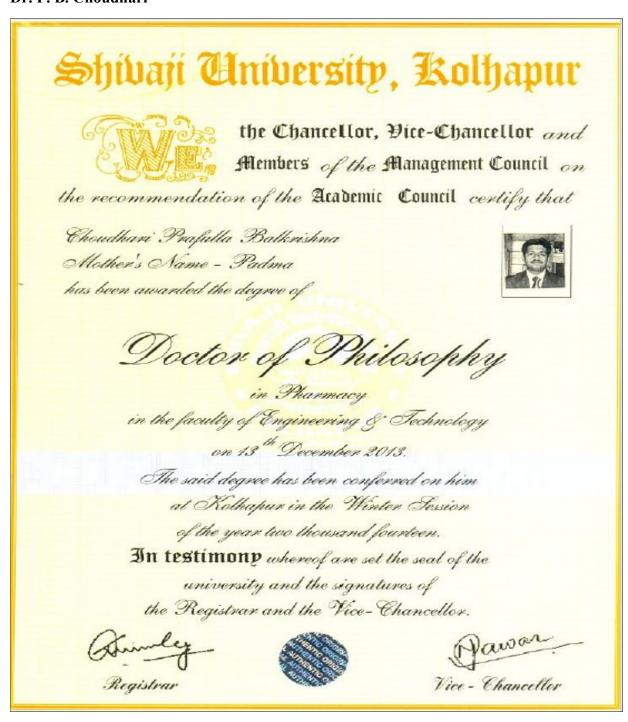

#### Dr. P. B. Choudhari

Near Chitranagari, Kolhapur-416013, Maharashtra, India. Website: http://copkolhapur.bharatividyapeeth.edu