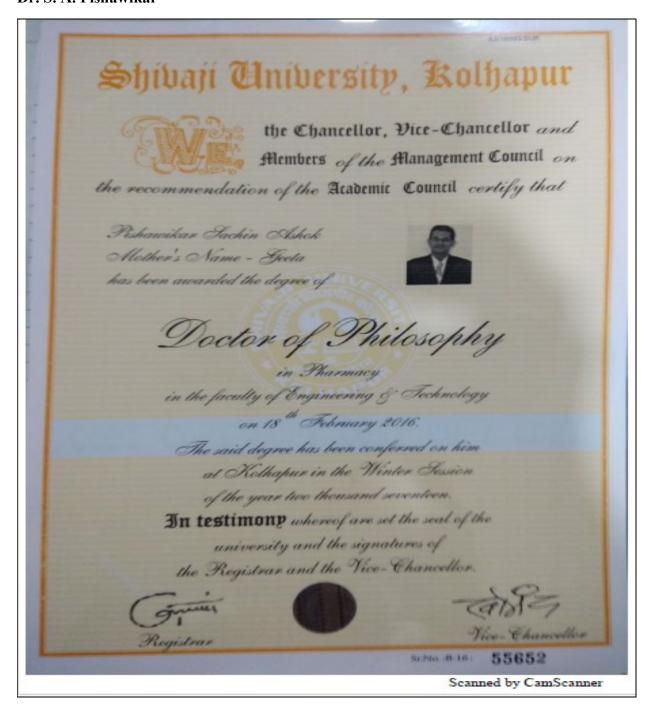

#### Dr. S. A. Pishawikar

Near Chitranagari, Kolhapur-416013, Maharashtra, India. Website: http://copkolhapur.bharatividyapeeth.edu