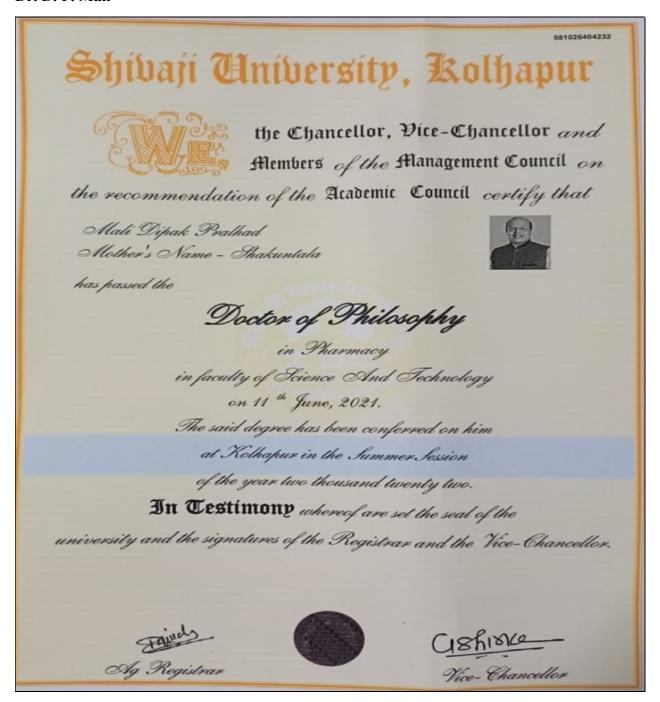

p://copkolhapur.bharatividyapeeth.edu

#### Dr. F.A. Tamboli







Scanned by CamScanner







Near Chitranagari, Kolhapur-416013, Maharashtra, India. Website: http://copkolhapur.bharatividyapeeth.edu

#### Dr.S.S.Ashtekar













Near Chitranagari, Kolhapur-416013, Maharashtra, India. Website: http://copkolhapur.bharatividyapeeth.edu

#### Dr. D. T. Gaikwad













Near Chitranagari, Kolhapur-416013, Maharashtra, India.

Website: http://copkolhapur.bharatividyapeeth.edu

#### Dr. S. G. Killedar













Near Chitranagari, Kolhapur-416013, Maharashtra, India. Website: http://copkolhapur.bharatividyapeeth.edu

#### Dr. S. A. Pishawikar













Near Chitranagari, Kolhapur-416013, Maharashtra, India. Website: http://copkolhapur.bharatividyapeeth.edu

#### Dr. D. P. Mali