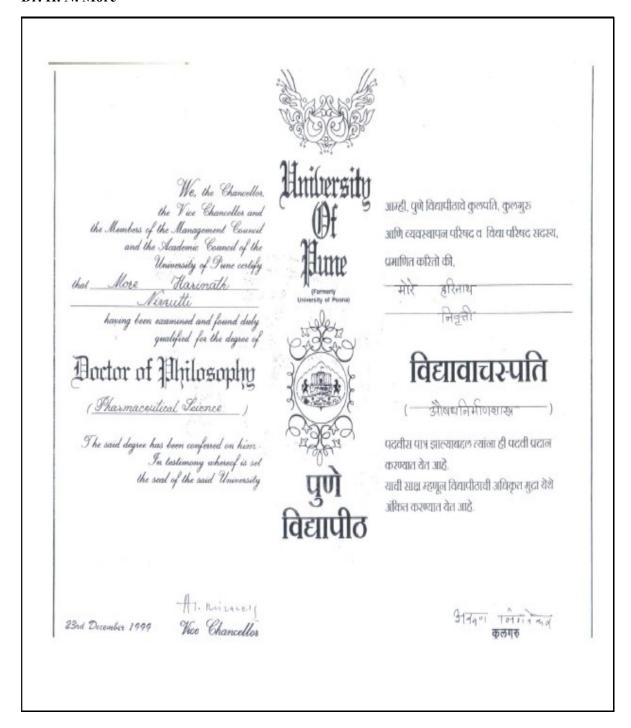

### B) COPIES OF Ph .D/D. Sc/D. Litt./ L.L.D AWARDED BY UGC RECOGNIZED UNIVERSITIES

Dr. H. N. More

Near Chitranagari, Kolhapur-416013, Maharashtra, India. Website: <a href="http://copkolhapur.bharatividyapeeth.edu">http://copkolhapur.bharatividyapeeth.edu</a>