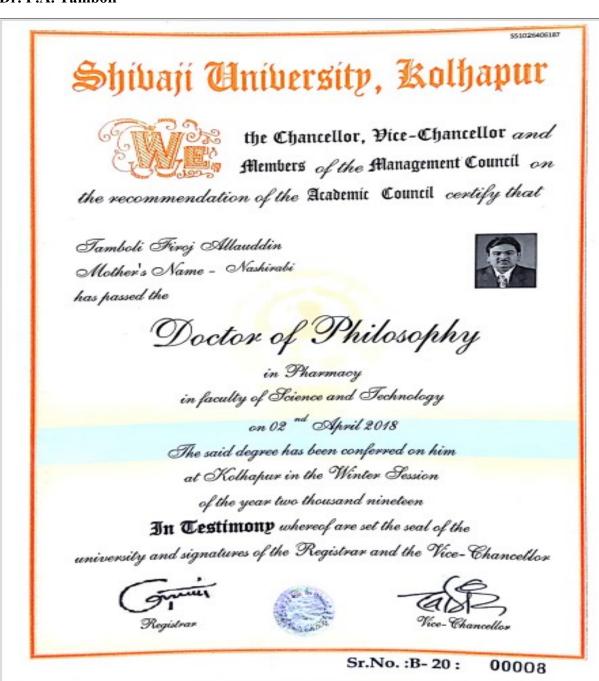

#### Dr. F.A. Tamboli

Scanned by CamScanner

Near Chitranagari, Kolhapur-416013, Maharashtra, India. Website: http://copkolhapur.bharatividyapeeth.edu