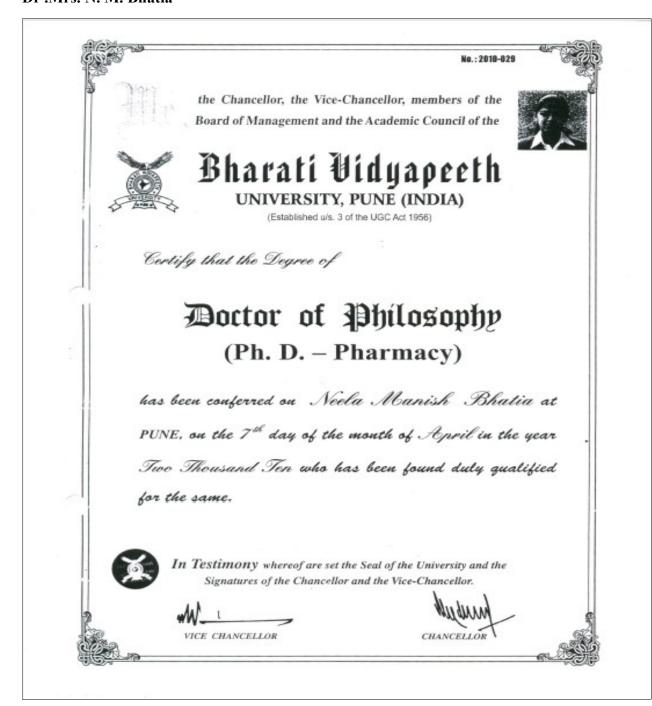

#### Dr .Mrs. N. M. Bhatia

Near Chitranagari, Kolhapur-416013, Maharashtra, India. Website: <a href="http://copkolhapur.bharatividyapeeth.edu">http://copkolhapur.bharatividyapeeth.edu</a>