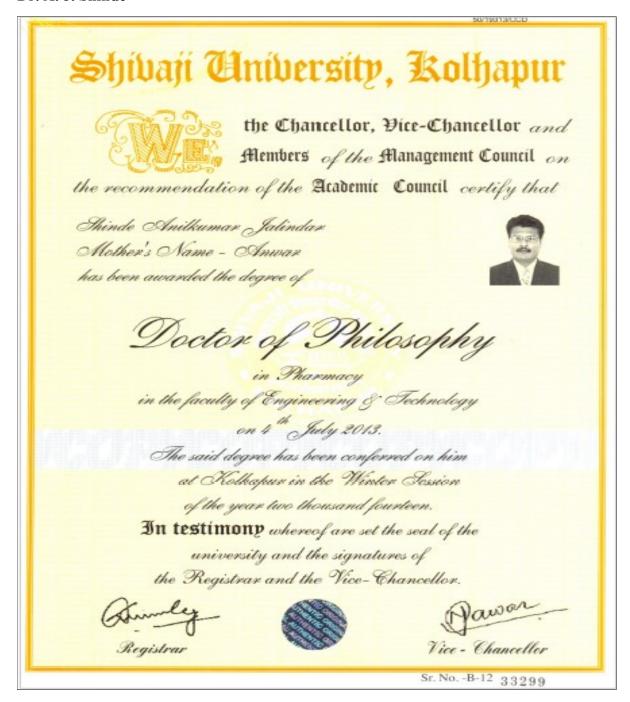

#### Dr. A. J. Shinde

Near Chitranagari, Kolhapur-416013, Maharashtra, India. Website: http://copkolhapur.bharatividyapeeth.edu