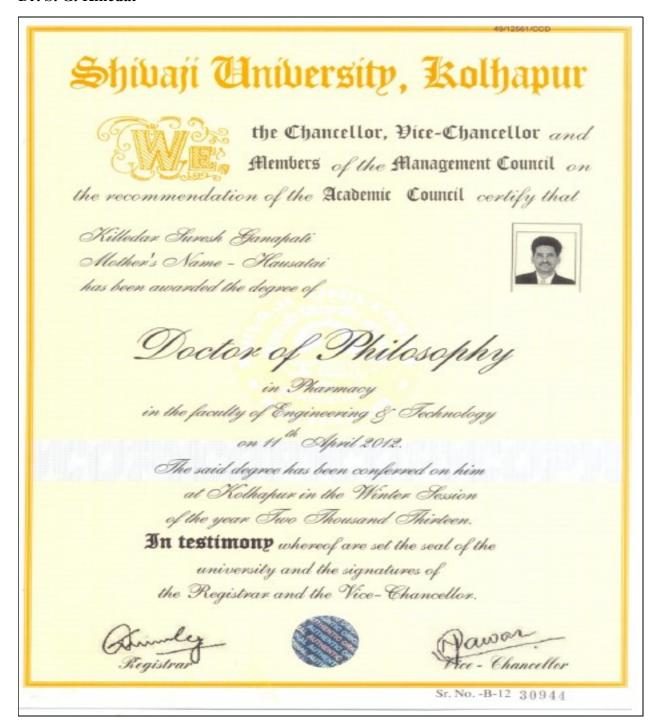

#### Dr. S. G. Killedar

Near Chitranagari, Kolhapur-416013, Maharashtra, India. Website: http://copkolhapur.bharatividyapeeth.edu