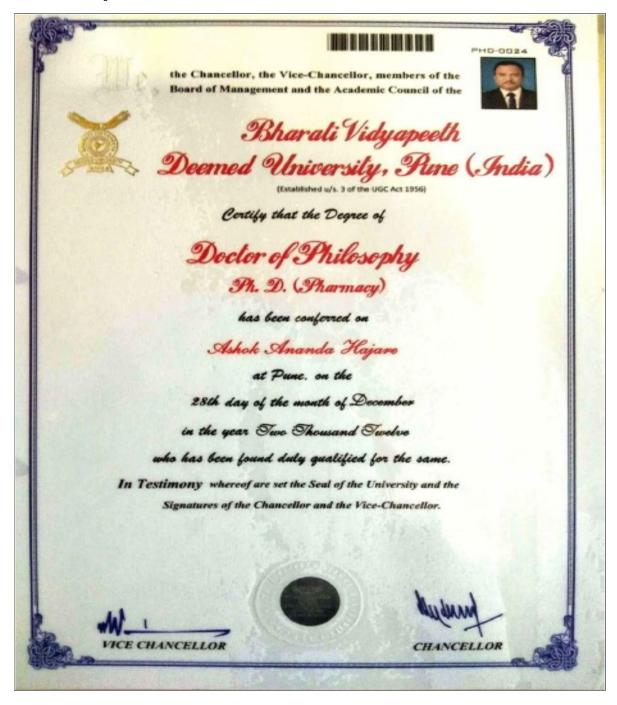

#### Dr. A. A. Hajare

Near Chitranagari, Kolhapur-416013, Maharashtra, India. Website: http://copkolhapur.bharatividyapeeth.edu