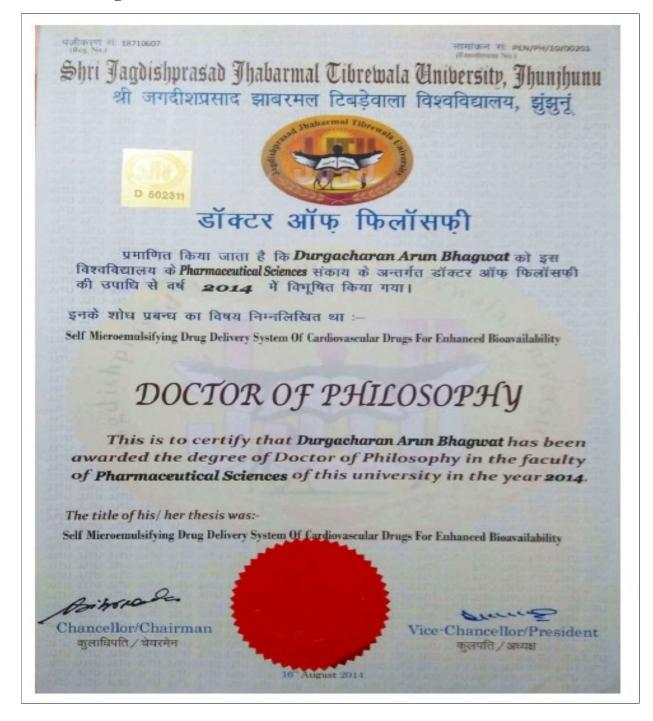

#### Dr. D. A. Bhagwat

Near Chitranagari, Kolhapur-416013, Maharashtra, India.

Website: http://copkolhapur.bharatividyapeeth.edu