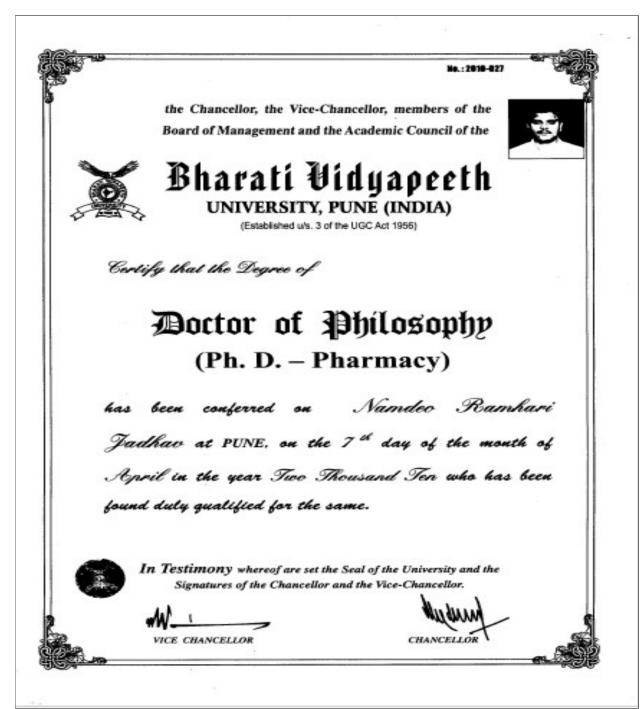

#### Dr. N. R. Jadhav

Near Chitranagari, Kolhapur-416013, Maharashtra, India.

Website: http://copkolhapur.bharatividyapeeth.edu