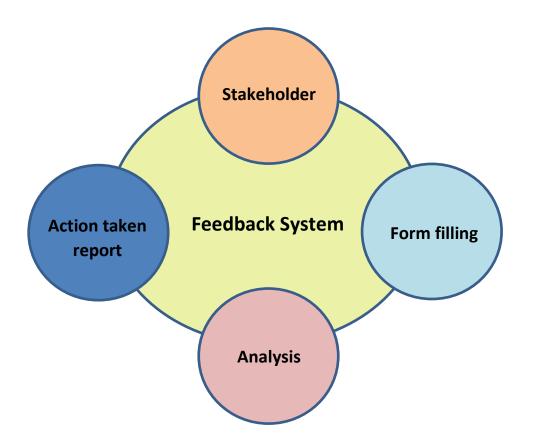

### **Feedback Process**

#### Feedback process of the institute:

The institute follows the specific feedback process considering the suggestions from various stakeholders for academic performance and ambience of the institution.