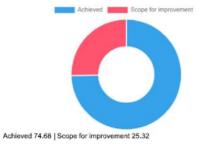

#### Combined Feedback Analysis

Academic Year : 2022-23 This report consists of following activities :

Title : TEACHING LEARNING EFFECTIVENESS (Attended By : Third Sem (DIV, 1))

Total number of response(s) : 61

| Question                        | Subject | Subject knowledge  |                |            |  |  |
|---------------------------------|---------|--------------------|----------------|------------|--|--|
| Answer                          | Value   | No. of response(s) | Response value | Response % |  |  |
| <ul> <li>Outstanding</li> </ul> | 5       | 16                 | 80             | 26,23      |  |  |
| Very Good                       | 4       | 20                 | 80             | 32.79      |  |  |
| Good                            | 3       | 21                 | 63             | 34,43      |  |  |
| Need Improvement                | 2       | 3                  | 6              | 4.92       |  |  |
| Need a lot of Improvement       | 1       | 1                  | 1              | 1,64       |  |  |
| Performance                     |         |                    |                | 75,41      |  |  |