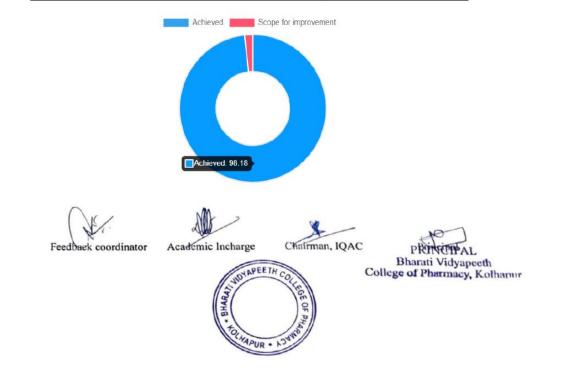

#### Combined Feedback Analysis

Academic Year : 2022-23 This report consists of following activities :

Title : TEACHING LEARNING EFFECTIVENESS (Attended By : Third Sem (DIV, 1))

Total number of response(s) : 61