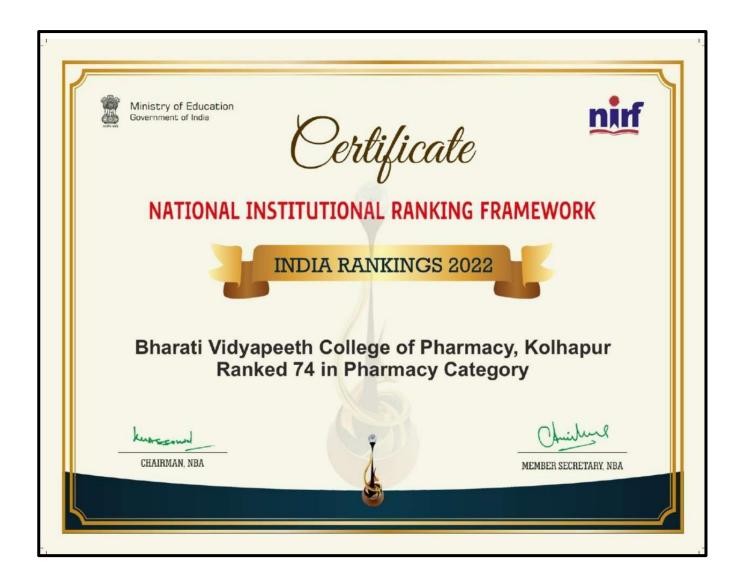

## **Documents Uploaded**

| Sr. No | Particulars                                     | Page No. |
|--------|-------------------------------------------------|----------|
| 6.5.2  | National Institutional Ranking Framework (NIRF) |          |
|        | Ranking of 2023                                 | 1        |
|        | Ranking of 2022                                 | 2        |
|        | Ranking of 2021                                 | 3        |
|        | Ranking of 2020                                 | 4        |
|        | Ranking of 2019                                 | 5        |