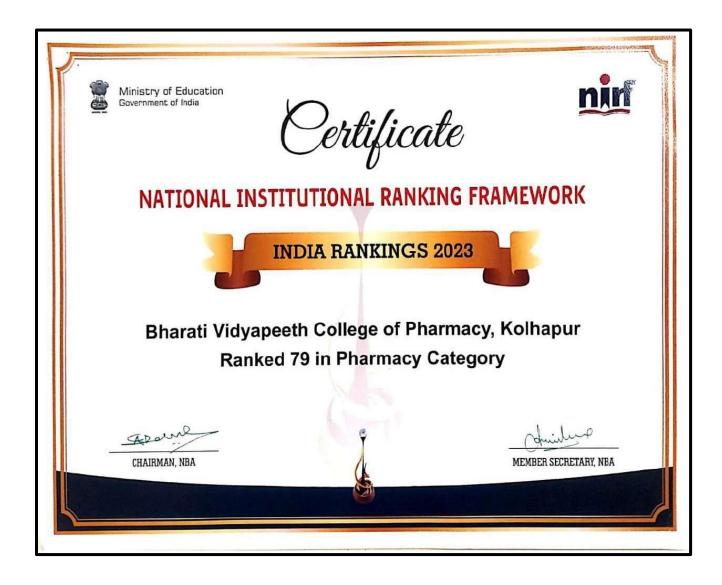

## **Documents Uploaded**

| Sr. No | Particulars                                     | Page No. |
|--------|-------------------------------------------------|----------|
| 6.5.2  | National Institutional Ranking Framework (NIRF) |          |
|        | Ranking of 2023                                 | 1        |
|        | Ranking of 2022                                 | 2        |
|        | Ranking of 2021                                 | 3        |
|        | Ranking of 2020                                 | 4        |
|        | Ranking of 2019                                 | 5        |