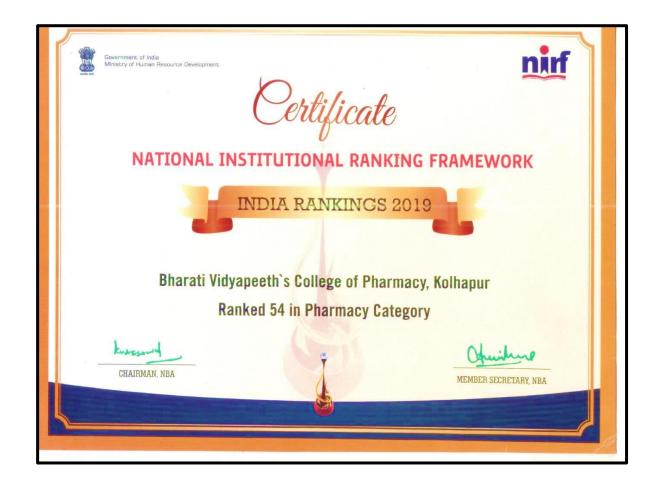

## **Documents Uploaded**

| Sr. No | Particulars                                     | Page No. |
|--------|-------------------------------------------------|----------|
| 6.5.2  | National Institutional Ranking Framework (NIRF) |          |
|        | Ranking of 2023                                 | 1        |
|        | Ranking of 2022                                 | 2        |
|        | Ranking of 2021                                 | 3        |
|        | Ranking of 2020                                 | 4        |
|        | Ranking of 2019                                 | 5        |