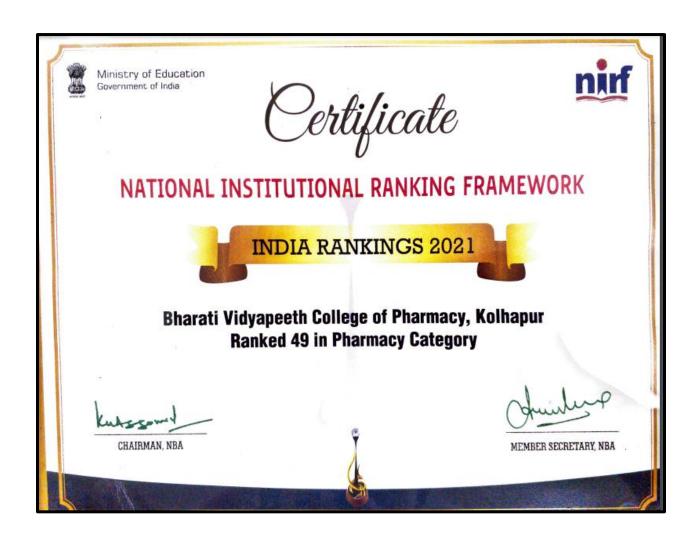

## **Documents Uploaded**

| Sr. No | Particulars                                     | Page No. |
|--------|-------------------------------------------------|----------|
| 6.5.2  | National Institutional Ranking Framework (NIRF) |          |
|        | Ranking of 2023                                 | 1        |
|        | Ranking of 2022                                 | 2        |
|        | Ranking of 2021                                 | 3        |
|        | Ranking of 2020                                 | 4        |
|        | Ranking of 2019                                 | 5        |