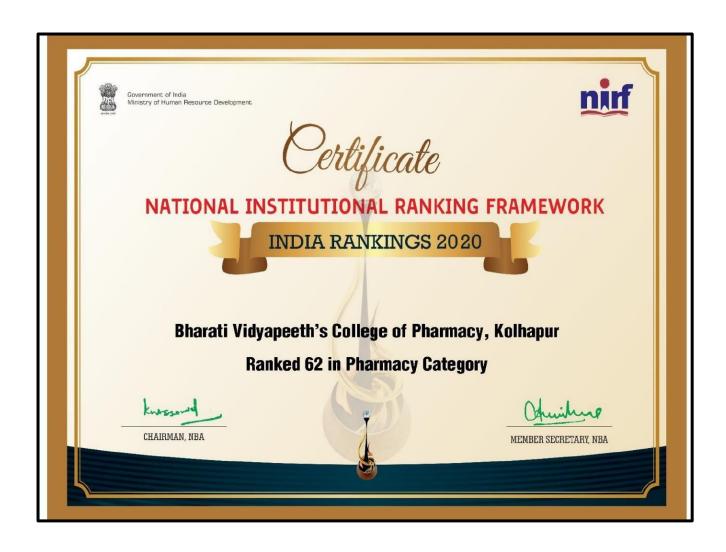

## **Documents Uploaded**

| Sr. No | Particulars                                     | Page No. |
|--------|-------------------------------------------------|----------|
| 6.5.2  | National Institutional Ranking Framework (NIRF) |          |
|        | Ranking of 2023                                 | 1        |
|        | Ranking of 2022                                 | 2        |
|        | Ranking of 2021                                 | 3        |
|        | Ranking of 2020                                 | 4        |
|        | Ranking of 2019                                 | 5        |