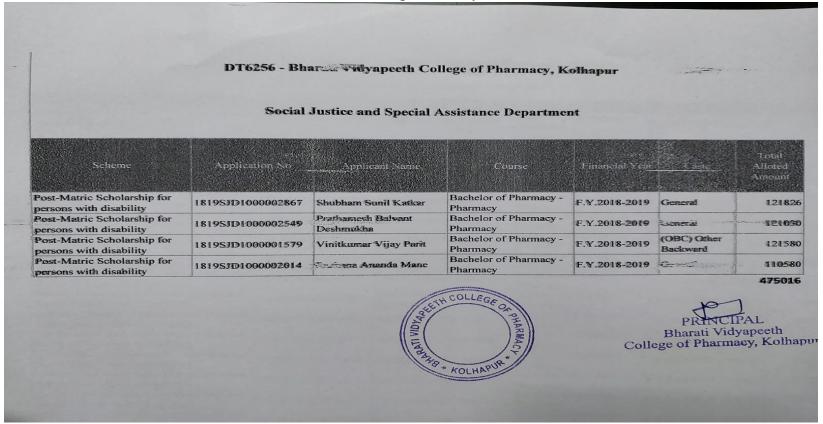

## 5.1.1.1 Sanction letters of scholarships and freeships provided by the government schemes during the last five years

2022-23