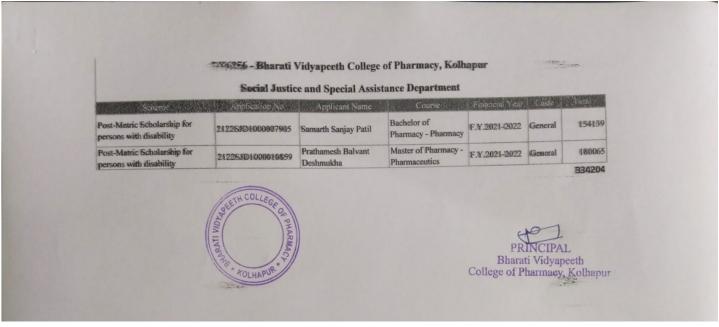

## 5.1.1.1 Sanction letters of scholarships and freeships provided by the government schemes during the last five years

2022-23