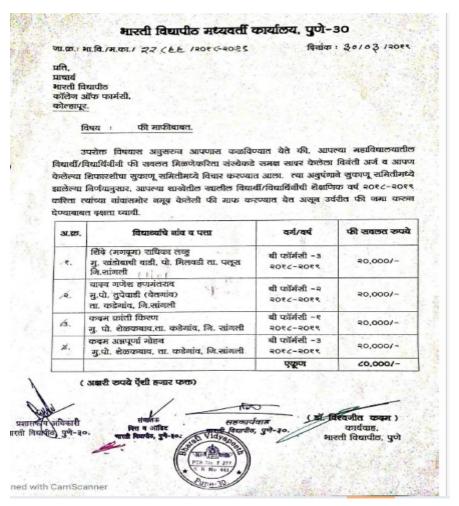

|
| 7.  | Lad swapanilVikas            | Direct Second Year B. pharm | 20000      |
| 8.  | Shete AkashayRavindra        | Final Year B. pharm         | 10000      |
| 9.  | Vadavane Prançy Bharat       | First Year B. pharm         | 10000      |
| 10. | ShelkeNivrutiGajanan         | Second Year B. pharm        | 10000      |
| 11. | Dabhole Swati Shankar        | Third Year B. pharm         | 10000      |
| 12. | Patil Abhijit Ashok          | Third Year B. pharm         | 20000      |
| 13. | Kulkarni Pravin Prakash      | Third Year B. pharm         | 10000      |
|     |                              | Total                       | 2,30,000   |















Near Chitranagari, Kolhapur-416013, Maharashtra, India.

Website: http://copkolhapur.bharatividyapeeth.edu

#### 2018-19















Near Chitranagari, Kolhapur-416013, Maharashtra, India.

Website: http://copkolhapur.bharatividyapeeth.edu

#### Scheme: Bharati Vidyapeeth College of Pharmacy, Kolhapur Fee Concession

2018-19

| Sr.<br>no. | Applicant Name               | Class | Amount<br>sanctioned |
|------------|------------------------------|-------|----------------------|
| 1          | Shinde (Magdum) Radhika Lahu | TYBP  | 20000                |
| 2          | Yadav Ganesh Hanmantrao      | SYBP  | 20000                |
| 3          | Kadam Kranti Kiran           | FYBP  | 20000                |
| 4          | Kadam Annapurna Mohan        | ТҮВР  | 20000                |
|            |                              | Total | 80008                |



PR Bharati Vidyapeeth College of Pharmacy, Kolhap