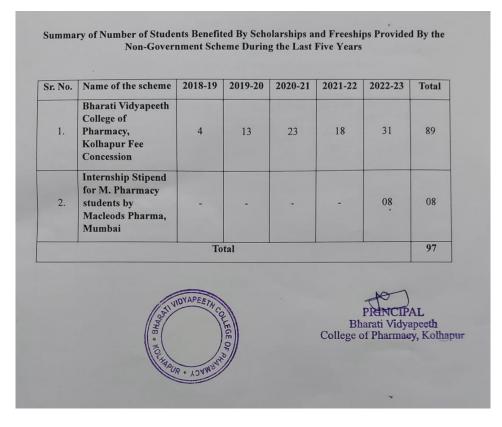

Website: http://copkolhapur.bharatividyapeeth.edu

| Sr. No. | Name of the scheme                                                                 | 2018-19     | 2019-20     | 2020-21 | 2021-22 | 2022-23                               | Total  |
|---------|------------------------------------------------------------------------------------|-------------|-------------|---------|---------|---------------------------------------|--------|
| 1.      | Bharati Vidyapeeth<br>College of<br>Pharmacy,<br>Kolhapur Fee<br>Concession        | 4           | 13          | 23      | 18      | 31                                    | 89     |
| 2.      | Internship Stipend<br>for M. Pharmacy<br>students by<br>Macleods Pharma,<br>Mumbai | -           | -           | -       | -       | 08                                    | 08     |
|         |                                                                                    | To          | tal         |         |         |                                       | 97     |
|         | BHA                                                                                | R + AJAMJAA | ALLEGE OF D |         | Bh      | PRINCIP.<br>arati Vidya<br>of Pharmae | apeeth |