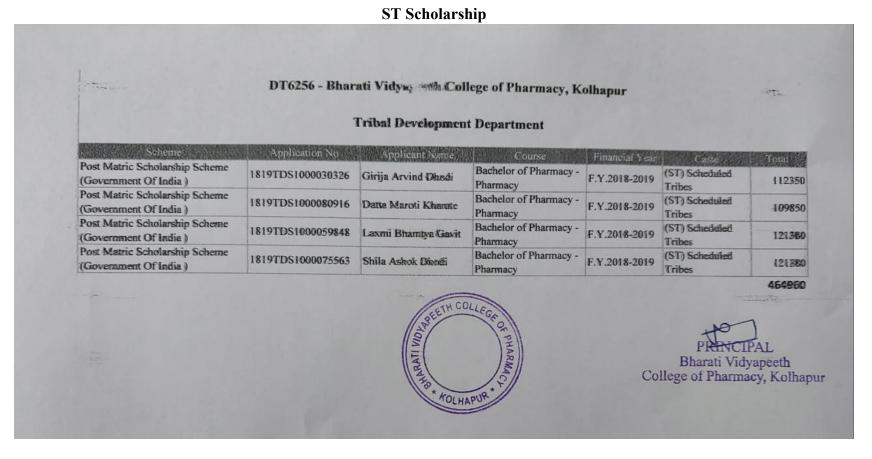

## 5.1.1.1 Sanction letters of scholarships and freeships provided by the government schemes during the last five years

2022-23